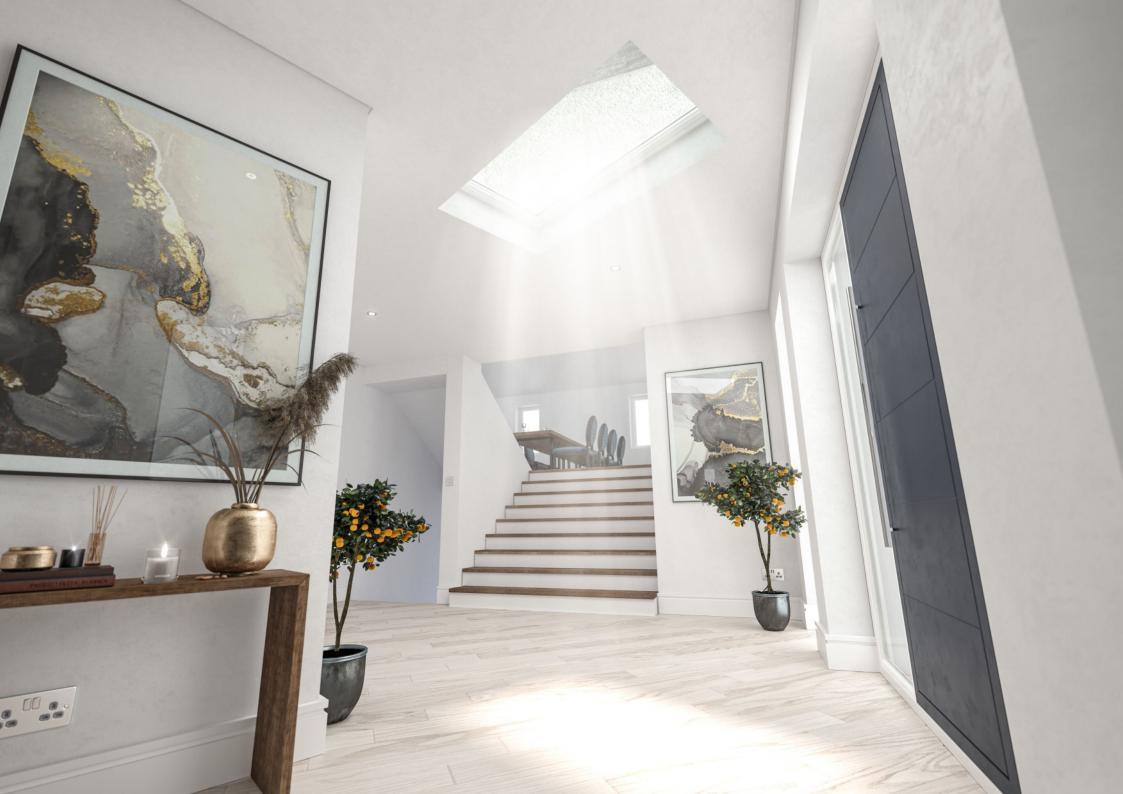

### TRERICE LOWER GROUND FLOOR

Merlia Roco

TRERICE ROOF PLAN

-

and I

Internally, the exceedingly high specification will include air source heating systems, gorgeous sleek modern kitchens from Truro Kitchens with fully integrated Miele appliances, slimline aluminum windows and doors, premium sanitary ware and tiling and frameless clear glass balcony balustrading.