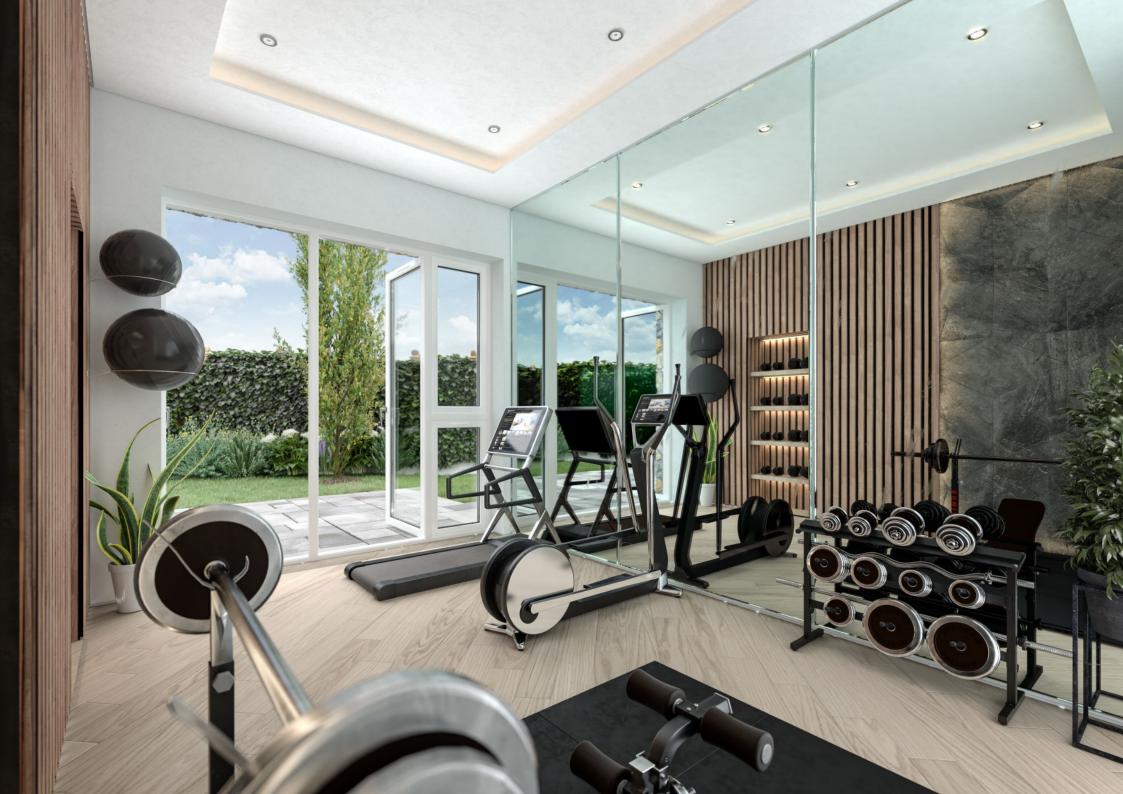

Uniquely architecturally designed, the three luxurious properties incorporate a style and design to reflect the ultimate Cornish coastal lifestyle. Stunning sunset and moonscape vistas from the contemporary living spaces, terraces and balconies are maximised by the cleverly conceived split level accommodation and harmonious flow throughout. The development will demonstrate both modern and traditional elements, namely natural stone and slate hung external facades in contrast to the mono pitch zinc and green roofs.

### TRERICE LOWER GROUND FLOOR

Merlia Roco

TRERICE ROOF PLAN

-

and I

Internally, the exceedingly high specification will include air source heating systems, gorgeous sleek modern kitchens from Truro Kitchens with fully integrated Miele appliances, slimline aluminum windows and doors, premium sanitary ware and tiling and frameless clear glass balcony balustrading.