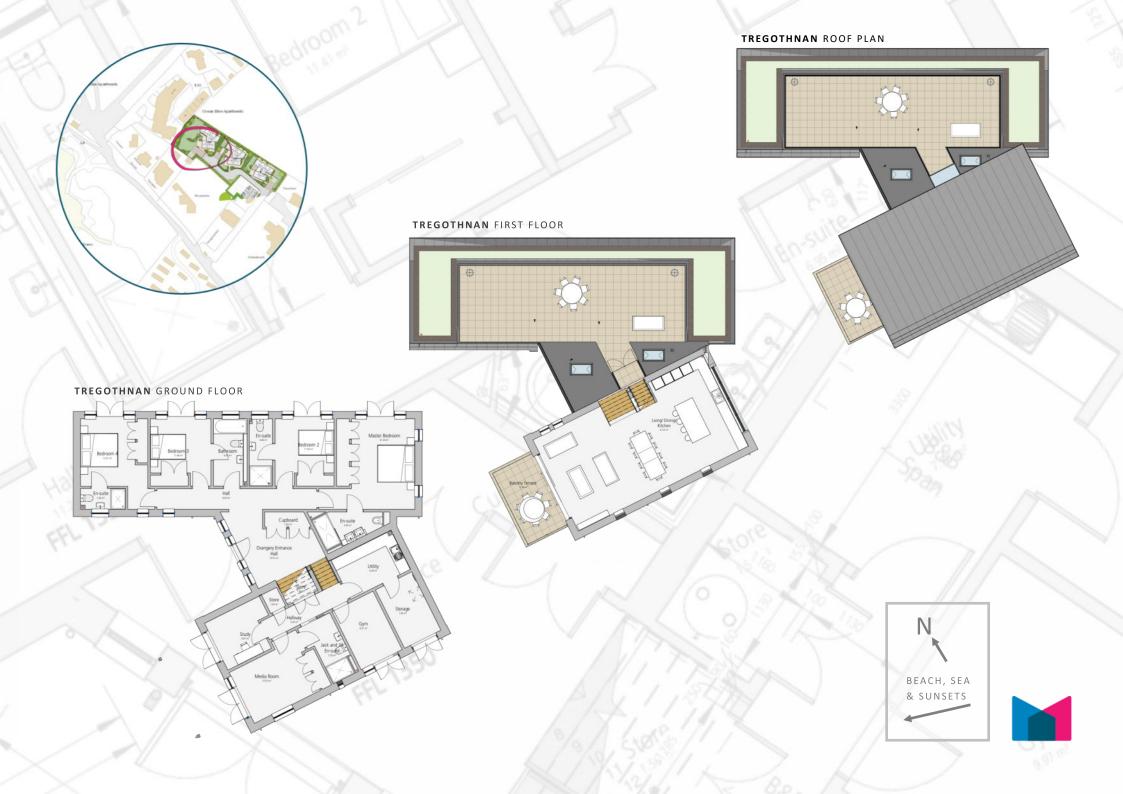

## Tregothnan ≅ ₅ ⊴ ₅

Jackie Stanley are privileged to bring to the market Waterbeach Mews, a prestigious and exclusive new development of bespoke beach houses located just 200 yards from the stunning golden sands of Treyarnon Bay, one of the most sought after locations on the North Coast of Cornwall.

Uniquely architecturally designed, the three luxurious properties incorporate a style and design to reflect the ultimate Cornish coastal lifestyle. Stunning sunset and moonscape vistas from the contemporary living spaces, terraces and balconies are maximised by the cleverly conceived split level accommodation and harmonious flow throughout. The development will demonstrate both modern and traditional elements, namely natural stone and slate hung external facades in contrast to the mono pitch zinc and green roofs.