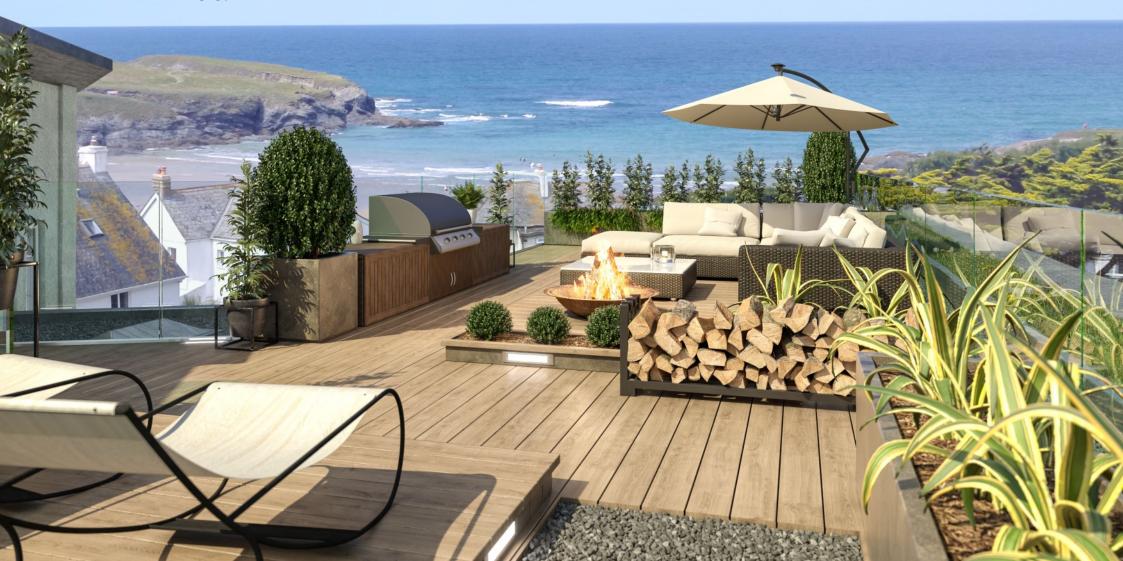

Uniquely architecturally designed, the three luxurious properties incorporate a style and design to reflect the ultimate Cornish coastal lifestyle. Stunning sunset and moonscape vistas from the contemporary living spaces, terraces and balconies are maximised by the cleverly conceived split level accommodation and harmonious flow throughout. The development will demonstrate both modern and traditional elements, namely natural stone and slate hung external facades in contrast to the mono pitch zinc and green roofs.

111111

41

0

Externally, an enhanced landscaping and planting scheme is proposed which compliments the site and unique topography of each plot. Generous lawns and granite paved patios will surround each dwelling while new and existing Cornish hedgerows will form the basis of the boundaries.

Each property will be fully enclosed, private and secure with gated entry, security lighting and security cameras. Hot and cold outside showers will be most welcome when arriving home from the adjacent beach while each property will have electric car charging points as standard.