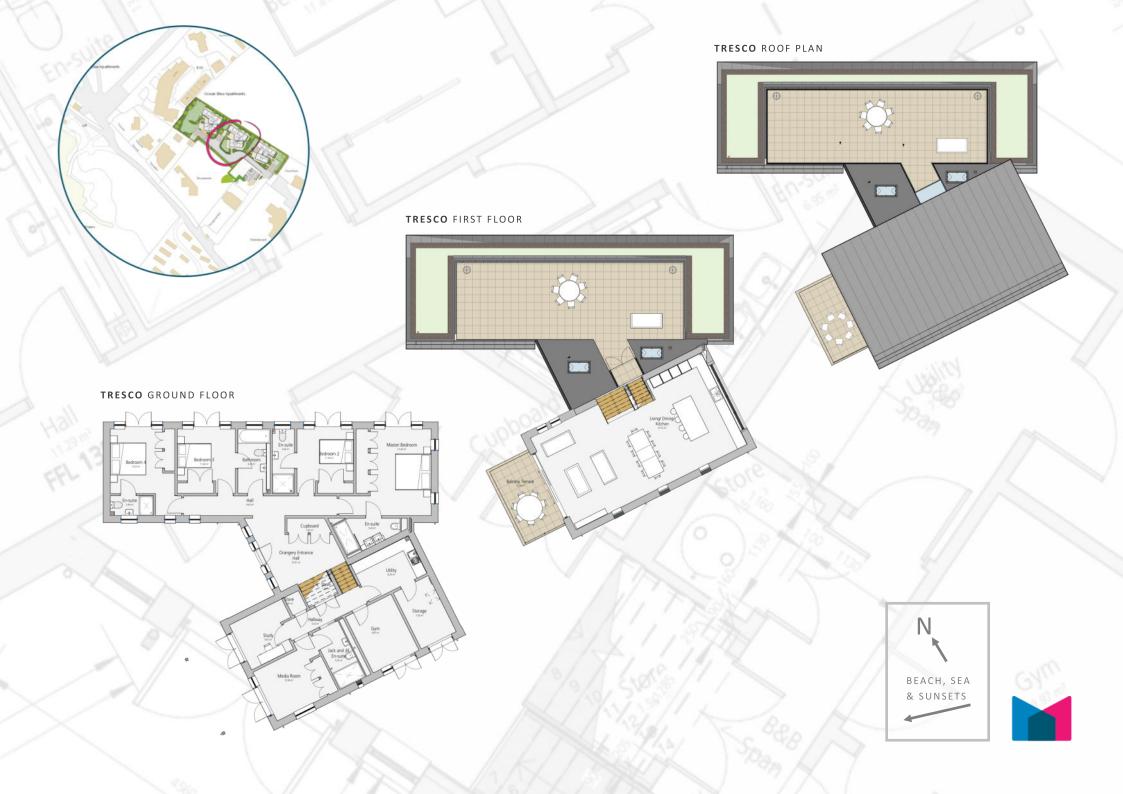

Tresco ≝₅ €₅

The split level nature of these buildings make for a uniquely innovative configuration, the bedroom wing separated from the open plan living space, roof terrace and balcony where the beach and sea views can be enjoyed from the westerly orientation.