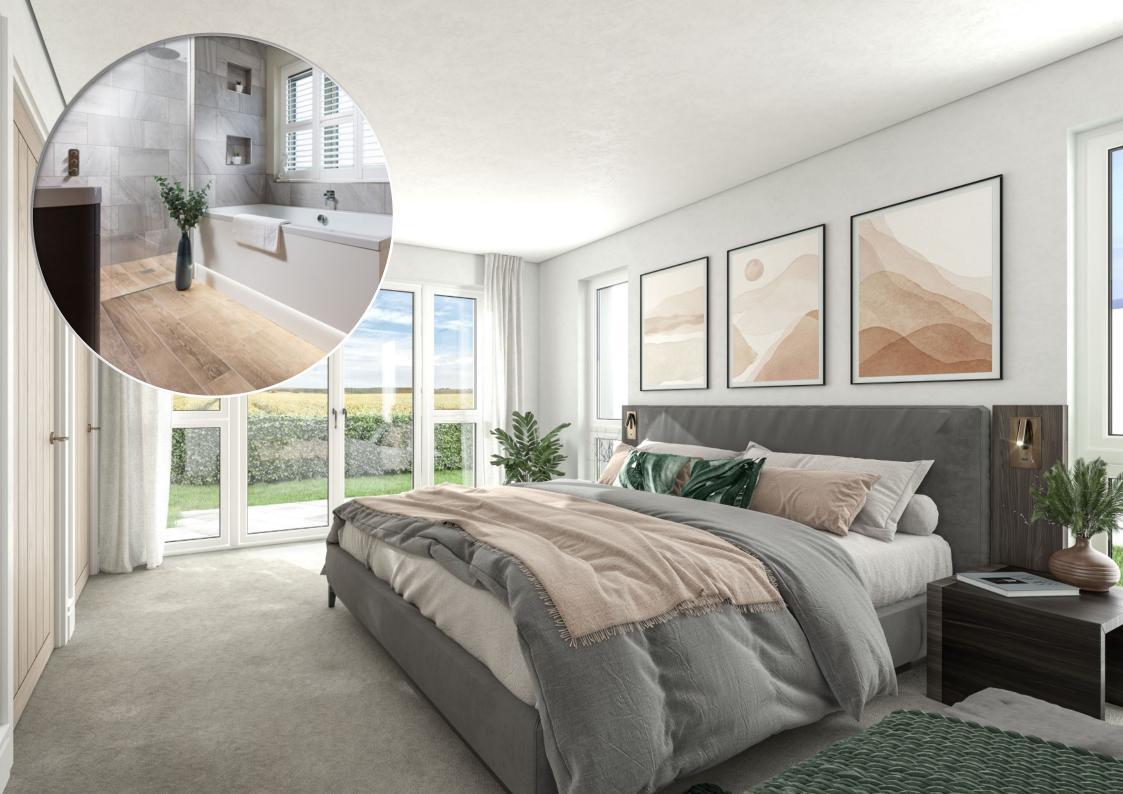

Uniquely architecturally designed, the three luxurious properties incorporate a style and design to reflect the ultimate Cornish coastal lifestyle. Stunning sunset and moonscape vistas from the contemporary living spaces, terraces and balconies are maximised by the cleverly conceived split level accommodation and harmonious flow throughout. The development will demonstrate both modern and traditional elements, namely natural stone and slate hung external facades in contrast to the mono pitch zinc and green roofs.

### TRERICE LOWER GROUND FLOOR

Merlia Roco

TRERICE ROOF PLAN

-

and I

Internally, the exceedingly high specification will include air source heating systems, gorgeous sleek modern kitchens from Truro Kitchens with fully integrated Miele appliances, slimline aluminum windows and doors, premium sanitary ware and tiling and frameless clear glass balcony balustrading.