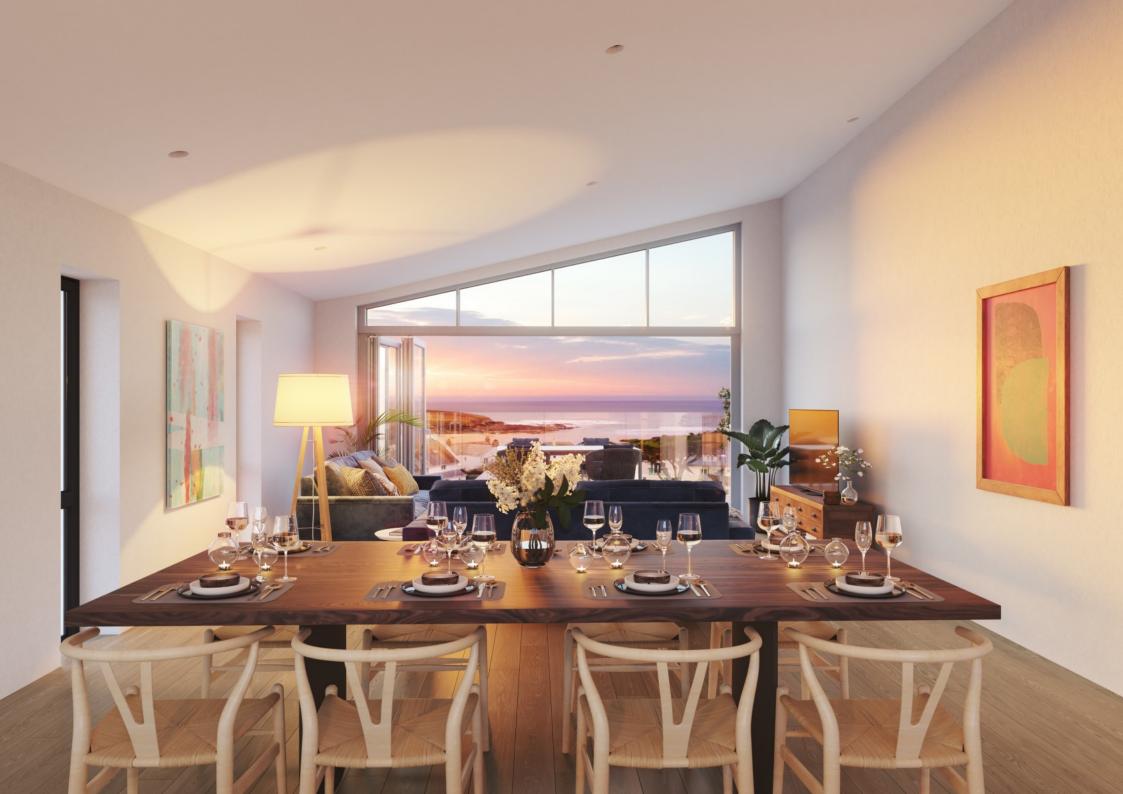

Uniquely architecturally designed, the three luxurious properties incorporate a style and design to reflect the ultimate Cornish coastal lifestyle. Stunning sunset and moonscape vistas from the contemporary living spaces, terraces and balconies are maximised by the cleverly conceived split level accommodation and harmonious flow throughout. The development will demonstrate both modern and traditional elements, namely natural stone and slate hung external facades in contrast to the mono pitch zinc and green roofs.

Tresco ≝₅ €₅

The split level nature of these buildings make for a uniquely innovative configuration, the bedroom wing separated from the open plan living space, roof terrace and balcony where the beach and sea views can be enjoyed from the westerly orientation.