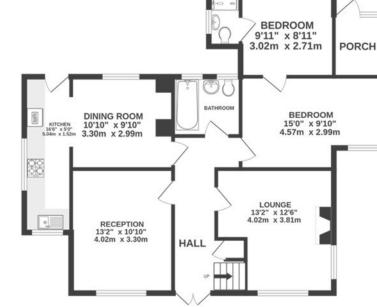

## Helvellyn, Mawgan Porth TR8 4DJ

£1,300,000 guide

1277 sq.ft. (118.6 sq.m.) approx.

WADEBRIDGE

GARAGE

20'5" x 9'6"

6.22m x 2.90m

Polzeath. Trebetherick

GARAGE

20'5" x 9'5"

6.22m x 2.88m

Splatt Pityme.

**EAVES STORAGE** CUPBOARD **BEDROOM** BEDROOM 13'11" x 9'11" 4.23m x 3.02m 14'3" x 12'0" 4.34m x 3.67m **GROUND FLOOR** 

The bay provides a range of amenities including a local store, cafés, various eateries, The Merrymoor public house, surf school, and gift shops. Walkers are well placed to enjoy the wonders of the South West Coastal Path with fabulous walks to the likes of Watergate Bay and Bedruthan Steps both being within easy reach.

TOTAL FLOOR AREA: 1878 sq.ft. (174.5 sq.m.) approx.