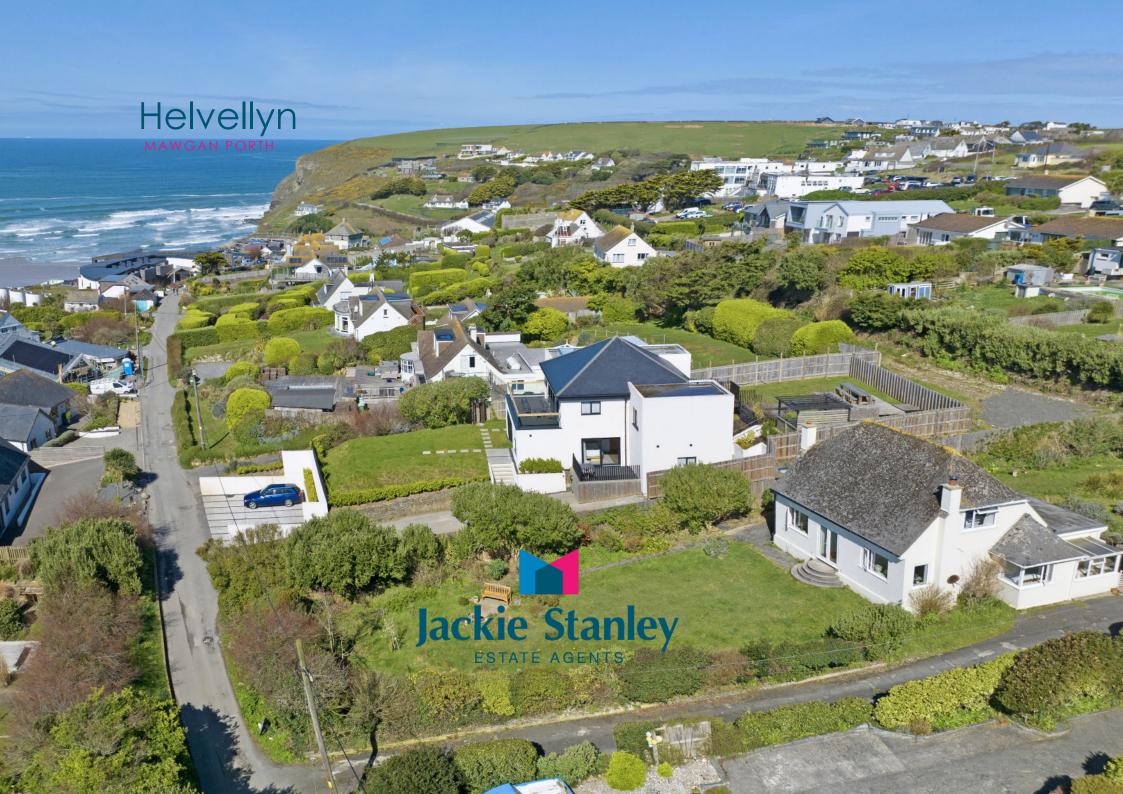

Hellvelyn occupies a fine position on Tredragon Road offering privacy and sea views, moments from the golden sand of the revered beach below.

There's also plenty of scope and potential at Helvellyn. Given the age, one could consider this a development opportunity with huge potential to build a dream home overlooking the sea in this most sought after of locations. Any future development is of course subject to obtaining the necessary planning permission. Services to Helvellyn include mains gas, water, electricity and drainage. EPC rating is D. Council tax band E.

Mawgan Porth is now one of the most sought after locations in North Cornwall. The magnificent sandy beach is famous for water sports activities serving surfers and bathers alike with stunning cliff and coastline walks. Fine dining is available locally at the award-winning Scarlet Hotel as well as first class spa and recreational facilities at The Scarlet and Bedruthan Hotel.