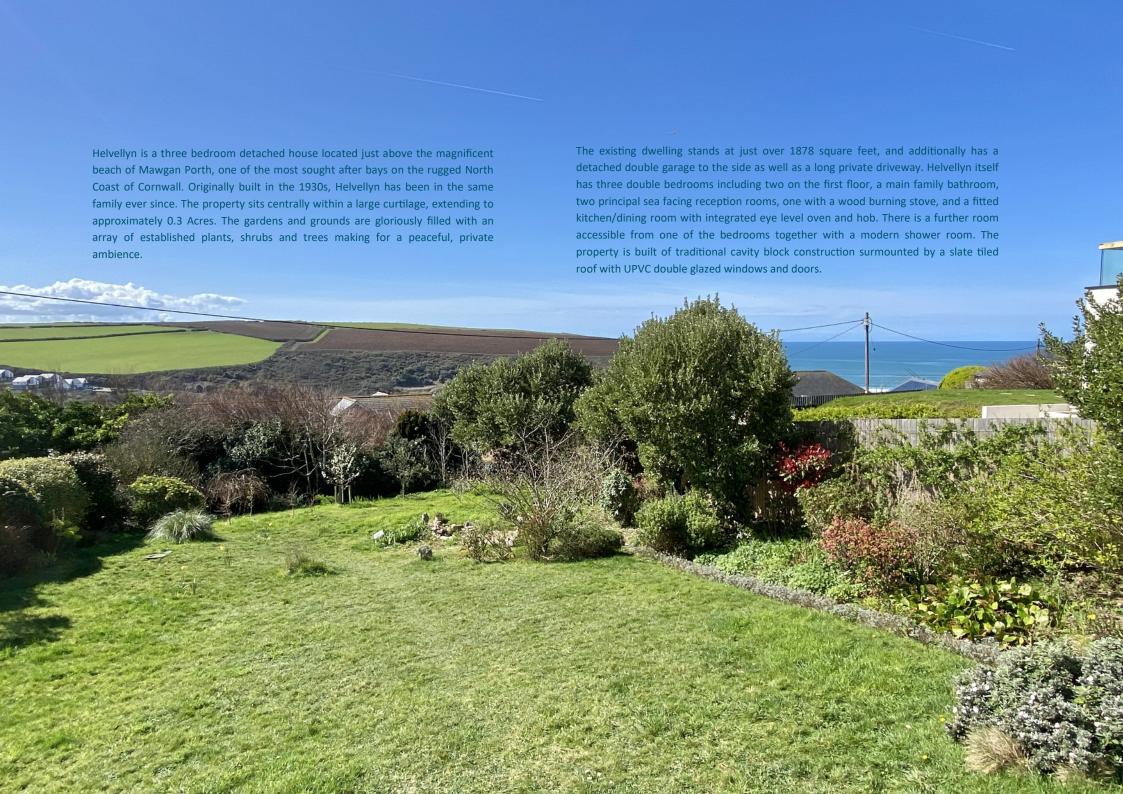

Hellvelyn occupies a fine position on Tredragon Road offering privacy and sea views, moments from the golden sand of the revered beach below.

There's also plenty of scope and potential at Helvellyn. Given the age, one could consider this a development opportunity with huge potential to build a dream home overlooking the sea in this most sought after of locations. Any future development is of course subject to obtaining the necessary planning permission. Services to Helvellyn include mains gas, water, electricity and drainage. EPC rating is D. Council tax band E.

TOTAL FLOOR AREA: 1878 sq.ft. (174.5 sq.m.) approx.