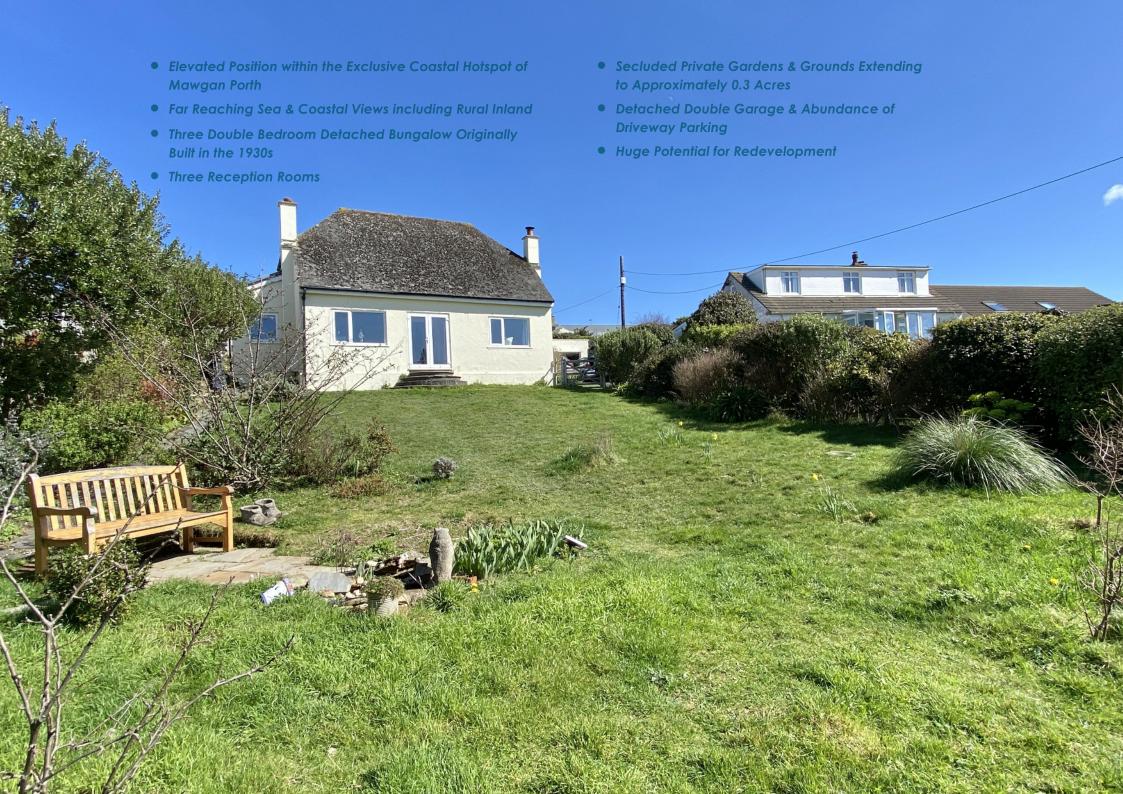

Hellvelyn occupies a fine position on Tredragon Road offering privacy and sea views, moments from the golden sand of the revered beach below.

There's also plenty of scope and potential at Helvellyn. Given the age, one could consider this a development opportunity with huge potential to build a dream home overlooking the sea in this most sought after of locations. Any future development is of course subject to obtaining the necessary planning permission. Services to Helvellyn include mains gas, water, electricity and drainage. EPC rating is D. Council tax band E.