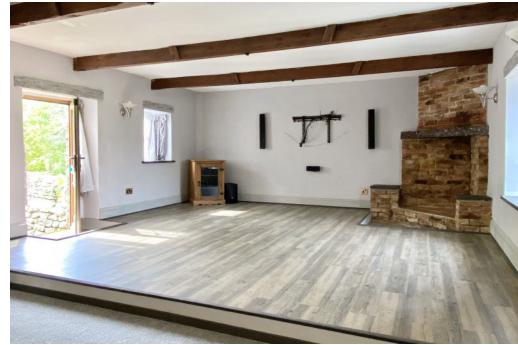

With uniquely designed accommodation, the property has double glazed windows, and despite the rural location, gas central heating. Dovecote has two adjacent entrance doors, one leading into an impressive vaulted kitchen/dining room with bespoke wooden kitchen and the other into a generous lounge/diner with beamed ceiling. The reverse style configuration has a utility room and cloakroom on the first floor and the lower ground floor provides four generous bedrooms and large family bathroom with separate bath and shower enclosure.