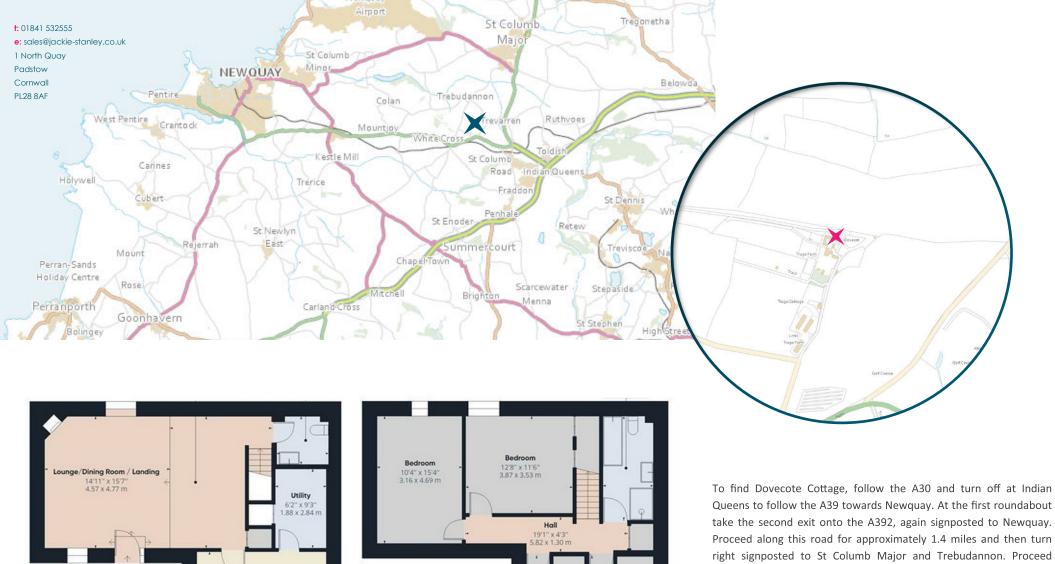

Dovecote Cottage, Nr Newquay TR8 4LX £555,000

Bedroom

7'1" x 14'3"

2.16 x 4.35 m

Bedroom

7'7" x 14'3"

2.32 x 4.36 m

Kitchen/Dining Room

15'8" x 15'8" 4.78 x 4.78 m right signposted to St Columb Major and Trebudannon. Proceed along the lane for approximately 0.6 miles before turning right to Trugo Farm. Dovecote Cottage can be found at the top of the lane. The postcode for satellite navigation is TR8 4LX. What3words: scout.desk.titles