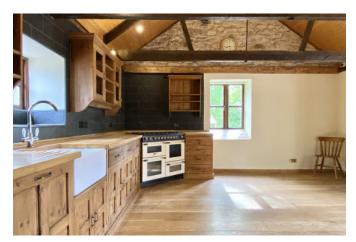

With uniquely designed accommodation, the property has double glazed windows, and despite the rural location, gas central heating. Dovecote has two adjacent entrance doors, one leading into an impressive vaulted kitchen/dining room with bespoke wooden kitchen and the other into a generous lounge/diner with beamed ceiling. The reverse style configuration has a utility room and cloakroom on the first floor and the lower ground floor provides four generous bedrooms and large family bathroom with separate bath and shower enclosure.

Dovecote Cottage, Nr Newquay TR8 4LX £555,000

Bedroom

7'1" x 14'3"

2.16 x 4.35 m

Bedroom

7'7" x 14'3"

2.32 x 4.36 m

Kitchen/Dining Room