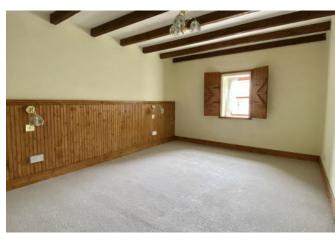

With uniquely designed accommodation, the property has double glazed windows, and despite the rural location, gas central heating. Dovecote has two adjacent entrance doors, one leading into an impressive vaulted kitchen/dining room with bespoke wooden kitchen and the other into a generous lounge/diner with beamed ceiling. The reverse style configuration has a utility room and cloakroom on the first floor and the lower ground floor provides four generous bedrooms and large family bathroom with separate bath and shower enclosure.

Dovecote Cottage, Nr Newquay TR8 4LX £555,000

Bedroom

7'1" x 14'3"

2.16 x 4.35 m

Bedroom

7'7" x 14'3"

2.32 x 4.36 m

Kitchen/Dining Room