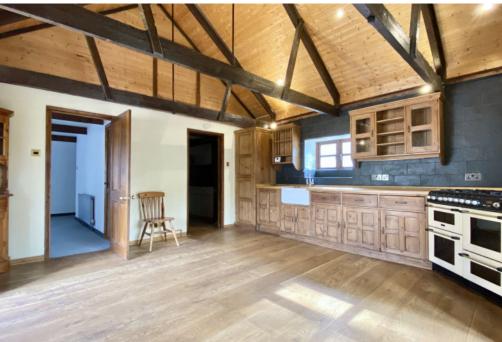

With uniquely designed accommodation, the property has double glazed windows, and despite the rural location, gas central heating. Dovecote has two adjacent entrance doors, one leading into an impressive vaulted kitchen/dining room with bespoke wooden kitchen and the other into a generous lounge/diner with beamed ceiling. The reverse style configuration has a utility room and cloakroom on the first floor and the lower ground floor provides four generous bedrooms and large family bathroom with separate bath and shower enclosure.

Dovecote Cottage, Nr Newquay TR8 4LX £555,000

Bedroom

7'1" x 14'3"

2.16 x 4.35 m

Bedroom

7'7" x 14'3"

2.32 x 4.36 m

Kitchen/Dining Room