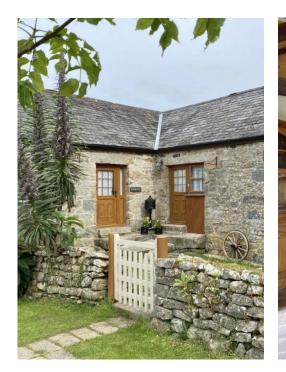

Dovecote Cottage is a high quality barn conversion, part of a select courtyard development at Trugo Farm situated in a stunning rural locale just six miles from the rugged North Cornish coastline.

The original farmhouse at Trugo Farm is thought to date back to the 1780s with Dovecote Cottage and the neighbouring dwellings converted some 30 years ago.

With uniquely designed accommodation, the property has double glazed windows, and despite the rural location, gas central heating. Dovecote has two adjacent entrance doors, one leading into an impressive vaulted kitchen/dining room with bespoke wooden kitchen and the other into a generous lounge/diner with beamed ceiling. The reverse style configuration has a utility room and cloakroom on the first floor and the lower ground floor provides four generous bedrooms and large family bathroom with separate bath and shower enclosure.

Dovecote Cottage has a pretty enclosed garden to the front and side, bordered by chunky Cornish stone walls with an established lawn. There is allocated parking for two vehicles in the adjacent communal carpark. Services to the property include mains gas, water and electricity with septic tank drainage. There is an annual maintenance charge for the upkeep of the communal grounds and private lane details of which are available on request. EPC rating TBC. Council tax band B.