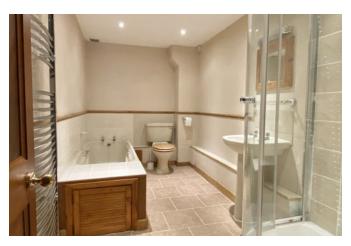

With uniquely designed accommodation, the property has double glazed windows, and despite the rural location, gas central heating. Dovecote has two adjacent entrance doors, one leading into an impressive vaulted kitchen/dining room with bespoke wooden kitchen and the other into a generous lounge/diner with beamed ceiling. The reverse style configuration has a utility room and cloakroom on the first floor and the lower ground floor provides four generous bedrooms and large family bathroom with separate bath and shower enclosure.