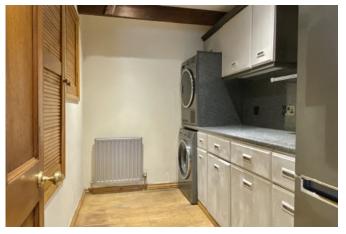

With uniquely designed accommodation, the property has double glazed windows, and despite the rural location, gas central heating. Dovecote has two adjacent entrance doors, one leading into an impressive vaulted kitchen/dining room with bespoke wooden kitchen and the other into a generous lounge/diner with beamed ceiling. The reverse style configuration has a utility room and cloakroom on the first floor and the lower ground floor provides four generous bedrooms and large family bathroom with separate bath and shower enclosure.