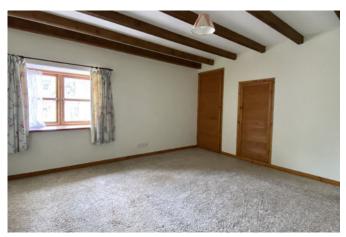

With uniquely designed accommodation, the property has double glazed windows, and despite the rural location, gas central heating. Dovecote has two adjacent entrance doors, one leading into an impressive vaulted kitchen/dining room with bespoke wooden kitchen and the other into a generous lounge/diner with beamed ceiling. The reverse style configuration has a utility room and cloakroom on the first floor and the lower ground floor provides four generous bedrooms and large family bathroom with separate bath and shower enclosure.

Dovecote Cottage, Nr Newquay TR8 4LX £555,000

Bedroom

7'1" x 14'3"

2.16 x 4.35 m

Bedroom

7'7" x 14'3"

2.32 x 4.36 m

Kitchen/Dining Room