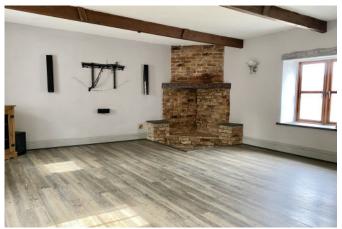

With uniquely designed accommodation, the property has double glazed windows, and despite the rural location, gas central heating. Dovecote has two adjacent entrance doors, one leading into an impressive vaulted kitchen/dining room with bespoke wooden kitchen and the other into a generous lounge/diner with beamed ceiling. The reverse style configuration has a utility room and cloakroom on the first floor and the lower ground floor provides four generous bedrooms and large family bathroom with separate bath and shower enclosure.