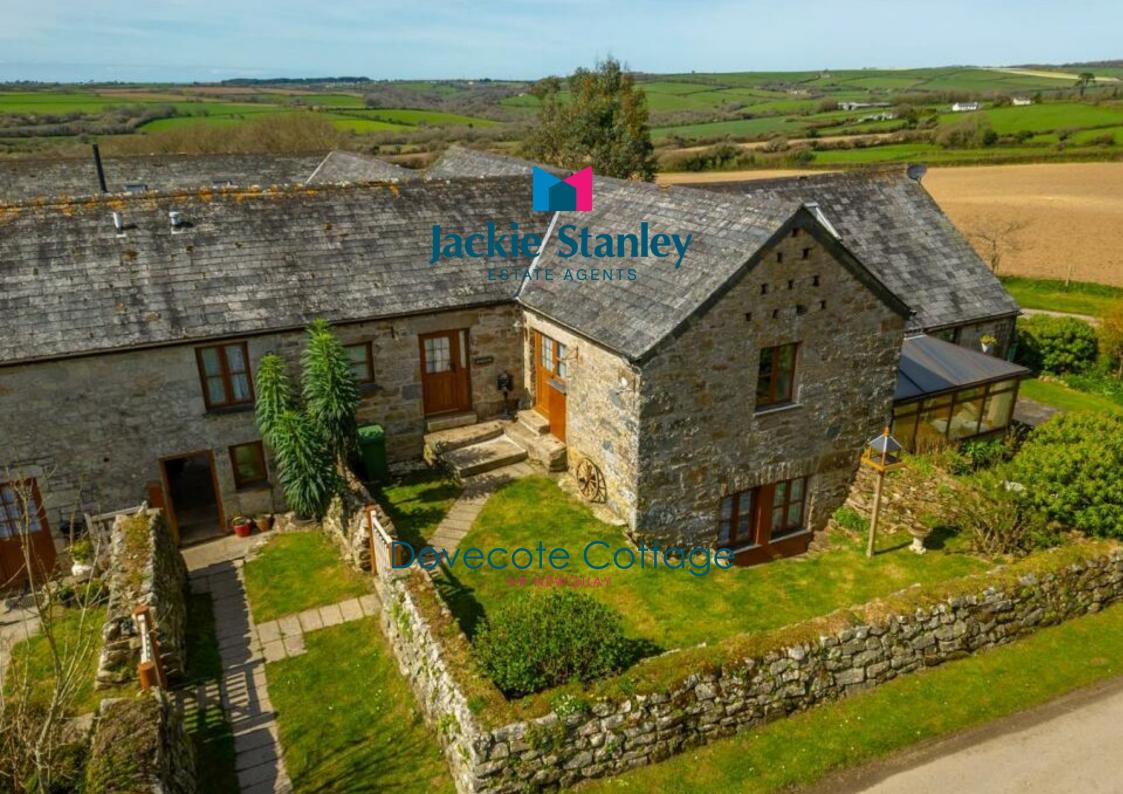

- High Quality Barn Conversion
- Select Courtyard Development
- Quite Stunning Tranquil Rural Setting
- Four Bedrooms & Modern Family Bathroom
- Two Reception Rooms
- Character in Abundance
- Allocated Parking for two Vehicles
- Six Miles from the rugged North Cornish Coastline

Dovecote Cottage is a high quality barn conversion, part of a select courtyard development at Trugo Farm situated in a stunning rural locale just six miles from the rugged North Cornish coastline.

The original farmhouse at Trugo Farm is thought to date back to the 1780s with Dovecote Cottage and the neighbouring dwellings converted some 30 years ago.

With uniquely designed accommodation, the property has double glazed windows, and despite the rural location, gas central heating. Dovecote has two adjacent entrance doors, one leading into an impressive vaulted kitchen/dining room with bespoke wooden kitchen and the other into a generous lounge/diner with beamed ceiling. The reverse style configuration has a utility room and cloakroom on the first floor and the lower ground floor provides four generous bedrooms and large family bathroom with separate bath and shower enclosure.

Dovecote Cottage has a pretty enclosed garden to the front and side, bordered by chunky Cornish stone walls with an established lawn. There is allocated parking for two vehicles in the adjacent communal carpark. Services to the property include mains gas, water and electricity with septic tank drainage. There is an annual maintenance charge for the upkeep of the communal grounds and private lane details of which are available on request. EPC rating TBC. Council tax band B.