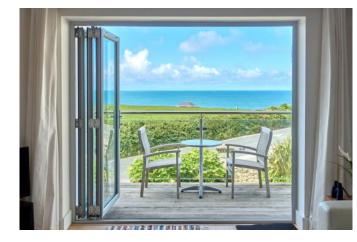

5 Bolowthas Court is a stylish duplex apartment conveniently located within walking distance to the beaches of Lusty Glaze, Tolcarne and Porth with magnificent views across the Barrowfields to the ocean beyond.

The property is accessed via the rear of the building where the front entrance door leads to the hallway. The ground floor has two generous double bedrooms, both with built in wardrobes and the master bedroom with an en-suite shower room. There is also a contemporary and fully tiled family bathroom with bath and crisp white sanitary ware. The staircase ascends to the first floor where there is a further double bedroom with built in wardrobes. The open plan living area is generous in size and, naturally, focuses around the impressive far reaching views across the Barrowfields and coastline to the ocean beyond. The balcony has bi-folding doors with a glass and steel balustrade. The kitchen is sleek and contemporary comprising a range of high gloss fitted cabinets and drawers with fully integrated appliances and Quartz work surfaces.