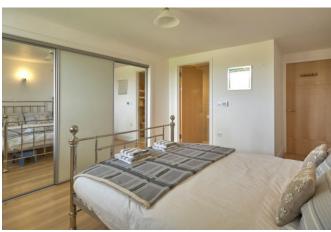

The property is accessed via the rear of the building where the front entrance door leads to the hallway. The ground floor has two generous double bedrooms, both with built in wardrobes and the master bedroom with an en-suite shower room. There is also a contemporary and fully tiled family bathroom with bath and crisp white sanitary ware. The staircase ascends to the first floor where there is a further double bedroom with built in wardrobes. The open plan living area is generous in size and, naturally, focuses around the impressive far reaching views across the Barrowfields and coastline to the ocean beyond. The balcony has bi-folding doors with a glass and steel balustrade. The kitchen is sleek and contemporary comprising a range of high gloss fitted cabinets and drawers with fully integrated appliances and Quartz work surfaces.