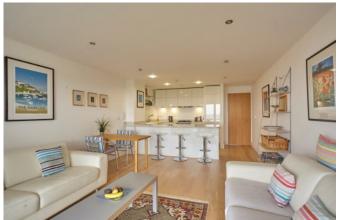

The property is accessed via the rear of the building where the front entrance door leads to the hallway. The ground floor has two generous double bedrooms, both with built in wardrobes and the master bedroom with an en-suite shower room. There is also a contemporary and fully tiled family bathroom with bath and crisp white sanitary ware. The staircase ascends to the first floor where there is a further double bedroom with built in wardrobes. The open plan living area is generous in size and, naturally, focuses around the impressive far reaching views across the Barrowfields and coastline to the ocean beyond. The balcony has bi-folding doors with a glass and steel balustrade. The kitchen is sleek and contemporary comprising a range of high gloss fitted cabinets and drawers with fully integrated appliances and Quartz work surfaces.