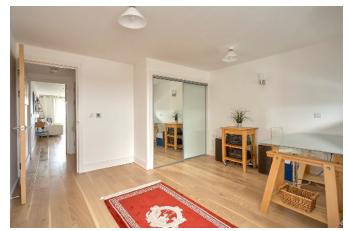

The property is accessed via the rear of the building where the front entrance door leads to the hallway. The ground floor has two generous double bedrooms, both with built in wardrobes and the master bedroom with an en-suite shower room. There is also a contemporary and fully tiled family bathroom with bath and crisp white sanitary ware. The staircase ascends to the first floor where there is a further double bedroom with built in wardrobes. The open plan living area is generous in size and, naturally, focuses around the impressive far reaching views across the Barrowfields and coastline to the ocean beyond. The balcony has bi-folding doors with a glass and steel balustrade. The kitchen is sleek and contemporary comprising a range of high gloss fitted cabinets and drawers with fully integrated appliances and Quartz work surfaces.