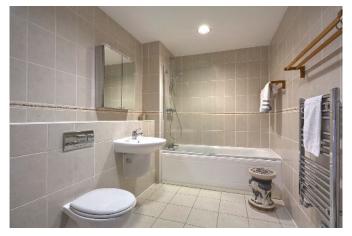

The property is accessed via the rear of the building where the front entrance door leads to the hallway. The ground floor has two generous double bedrooms, both with built in wardrobes and the master bedroom with an en-suite shower room. There is also a contemporary and fully tiled family bathroom with bath and crisp white sanitary ware. The staircase ascends to the first floor where there is a further double bedroom with built in wardrobes. The open plan living area is generous in size and, naturally, focuses around the impressive far reaching views across the Barrowfields and coastline to the ocean beyond. The balcony has bi-folding doors with a glass and steel balustrade. The kitchen is sleek and contemporary comprising a range of high gloss fitted cabinets and drawers with fully integrated appliances and Quartz work surfaces.