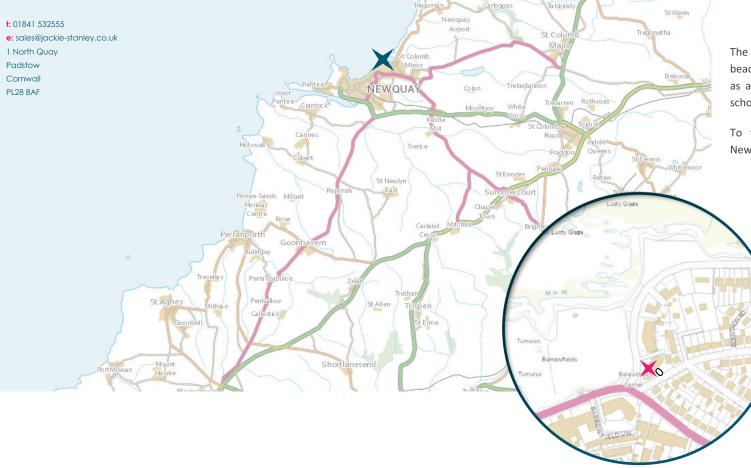

To find 5 Bolowthas Court, from the A39 head towards Newquay along the A3059 and onto Henver Road. Head straight

over the double mini roundabouts and continue along Henver Road. As the road bends round to the left, turn right onto Bonython Road and the entrance to Bolowthas Court can be found on the left hand side. The postcode for satellite navigation is TR7 3AN. What3words: silence.classmate.quick