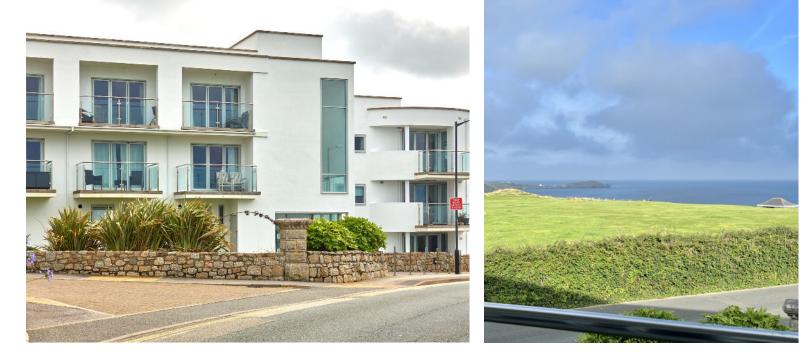

5 Bolowthas Court is a stylish duplex apartment conveniently located within walking distance to the beaches of Lusty Glaze, Tolcarne and Porth with magnificent views across the Barrowfields to the ocean beyond.

Outside there is allocated parking for one vehicle as well as some visitors parking and communal grounds. Services to the property include mains gas, water, electricity and drainage. The property is subject to a 999 year lease from 2008 and owns 1/12th of the freehold. An approximate service charge of £1,019.80 per annum is applicable. EPC rating C. Council tax band C.