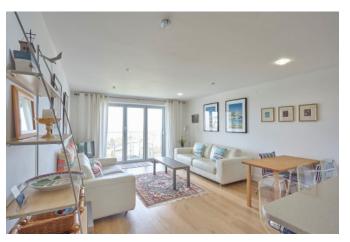

The property is accessed via the rear of the building where the front entrance door leads to the hallway. The ground floor has two generous double bedrooms, both with built in wardrobes and the master bedroom with an en-suite shower room. There is also a contemporary and fully tiled family bathroom with bath and crisp white sanitary ware. The staircase ascends to the first floor where there is a further double bedroom with built in wardrobes. The open plan living area is generous in size and, naturally, focuses around the impressive far reaching views across the Barrowfields and coastline to the ocean beyond. The balcony has bi-folding doors with a glass and steel balustrade. The kitchen is sleek and contemporary comprising a range of high gloss fitted cabinets and drawers with fully integrated appliances and Quartz work surfaces.