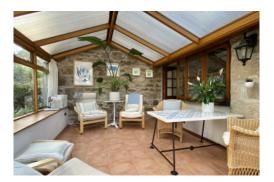

ceiling and staircase which then leads onto the conservatory with its exposed granite stonework and doors to the garden.

There are two more bedrooms on the top floor with apex ceilings and Velux windows with another double bedroom and beautifully appointed family bathroom located just off the inner hallway up a small flight of stairs.