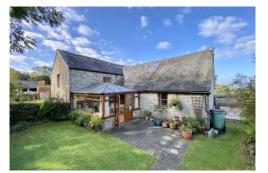

ceiling and staircase which then leads onto the conservatory with its exposed granite stonework and doors to the garden.

There are two more bedrooms on the top floor with apex ceilings and Velux windows with another double bedroom and beautifully appointed family bathroom located just off the inner hallway up a small flight of stairs.

To the rear of the property is an enclosed garden, bordered by chunky Cornish stone walls with an established lawn, patio and garden shed. Services to the property include mains gas, water and electricity with septic tank drainage. There is an annual maintenance charge for the upkeep of the communal grounds and private lane details of which are available on request. EPC rating D. Council tax band B.