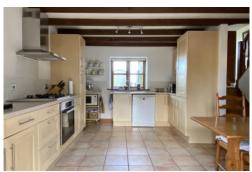

The original farmhouse at Trugo Farm is thought to date back to the 1780s with Mangel House and the neighbouring dwellings converted some 30 years ago.

With uniquely designed accommodation, Mangle House has four floors of a split level nature with five bedrooms in total. To the ground floor is the kitchen/dining room with beamed ceiling, a modern fitted kitchen and a combination of integral and freestanding appliances. The next floor has two generous double bedrooms, a contemporary shower room, a lovely sitting room with beamed