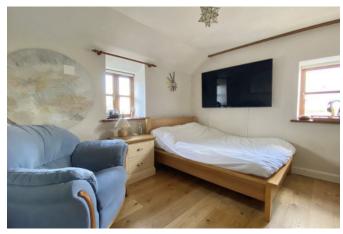

ceiling and staircase which then leads onto the conservatory with its exposed granite stonework and doors to the garden.

There are two more bedrooms on the top floor with apex ceilings and Velux windows with another double bedroom and beautifully appointed family bathroom located just off the inner hallway up a small flight of stairs.