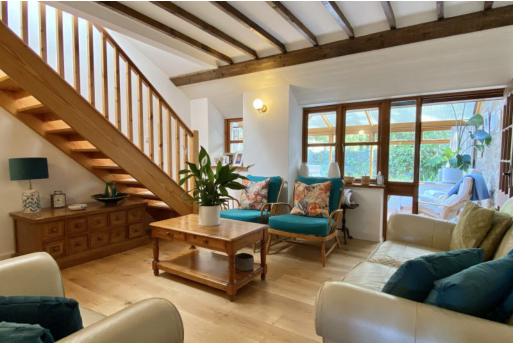

The original farmhouse at Trugo Farm is thought to date back to the 1780s with Mangel House and the neighbouring dwellings converted some 30 years ago.

With uniquely designed accommodation, Mangle House has four floors of a split level nature with five bedrooms in total. To the ground floor is the kitchen/dining room with beamed ceiling, a modern fitted kitchen and a combination of integral and freestanding appliances. The next floor has two generous double bedrooms, a contemporary shower room, a lovely sitting room with beamed

ceiling and staircase which then leads onto the conservatory with its exposed granite stonework and doors to the garden.

There are two more bedrooms on the top floor with apex ceilings and Velux windows with another double bedroom and beautifully appointed family bathroom located just off the inner hallway up a small flight of stairs.