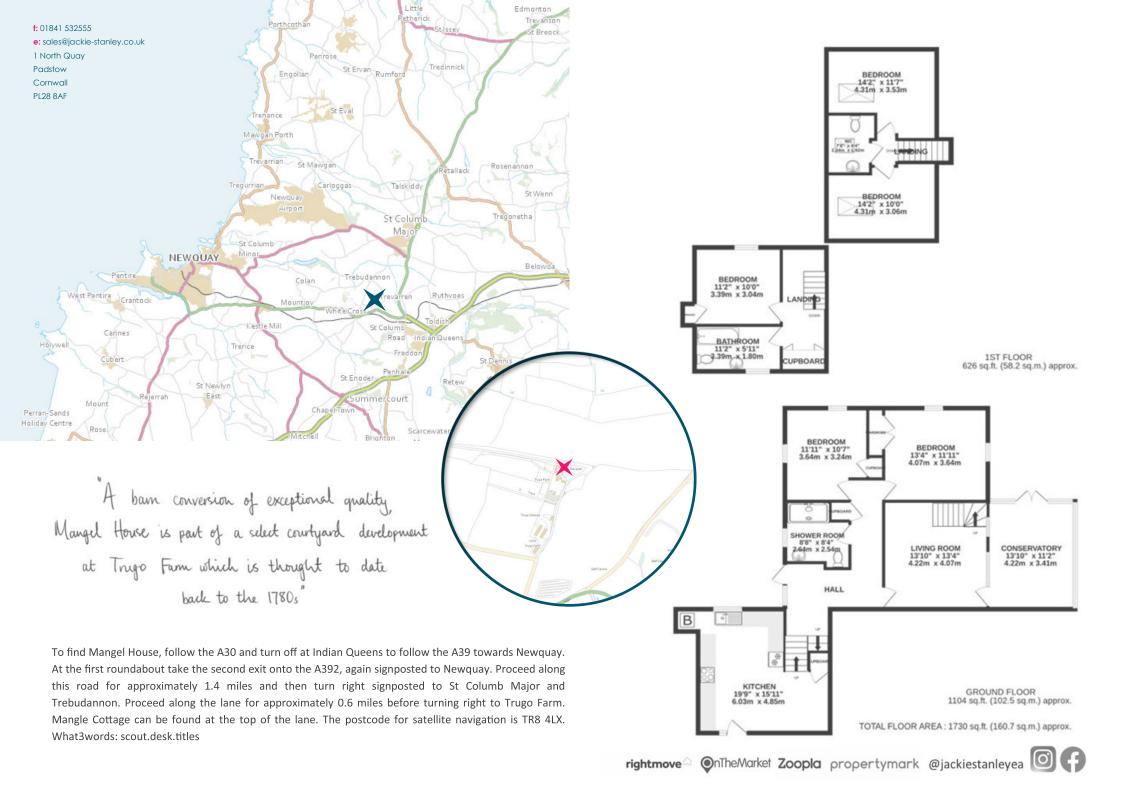

The original farmhouse at Trugo Farm is thought to date back to the 1780s with Mangel House and the neighbouring dwellings converted some 30 years ago.

With uniquely designed accommodation, Mangle House has four floors of a split level nature with five bedrooms in total. To the ground floor is the kitchen/dining room with beamed ceiling, a modern fitted kitchen and a combination of integral and freestanding appliances. The next floor has two generous double bedrooms, a contemporary shower room, a lovely sitting room with beamed

ceiling and staircase which then leads onto the conservatory with its exposed granite stonework and doors to the garden.

There are two more bedrooms on the top floor with apex ceilings and Velux windows with another double bedroom and beautifully appointed family bathroom located just off the inner hallway up a small flight of stairs.

To the rear of the property is an enclosed garden, bordered by chunky Cornish stone walls with an established lawn, patio and garden shed. Services to the property include mains gas, water and electricity with septic tank drainage. There is an annual maintenance charge for the upkeep of the communal grounds and private lane details of which are available on request. EPC rating D. Council tax band B.