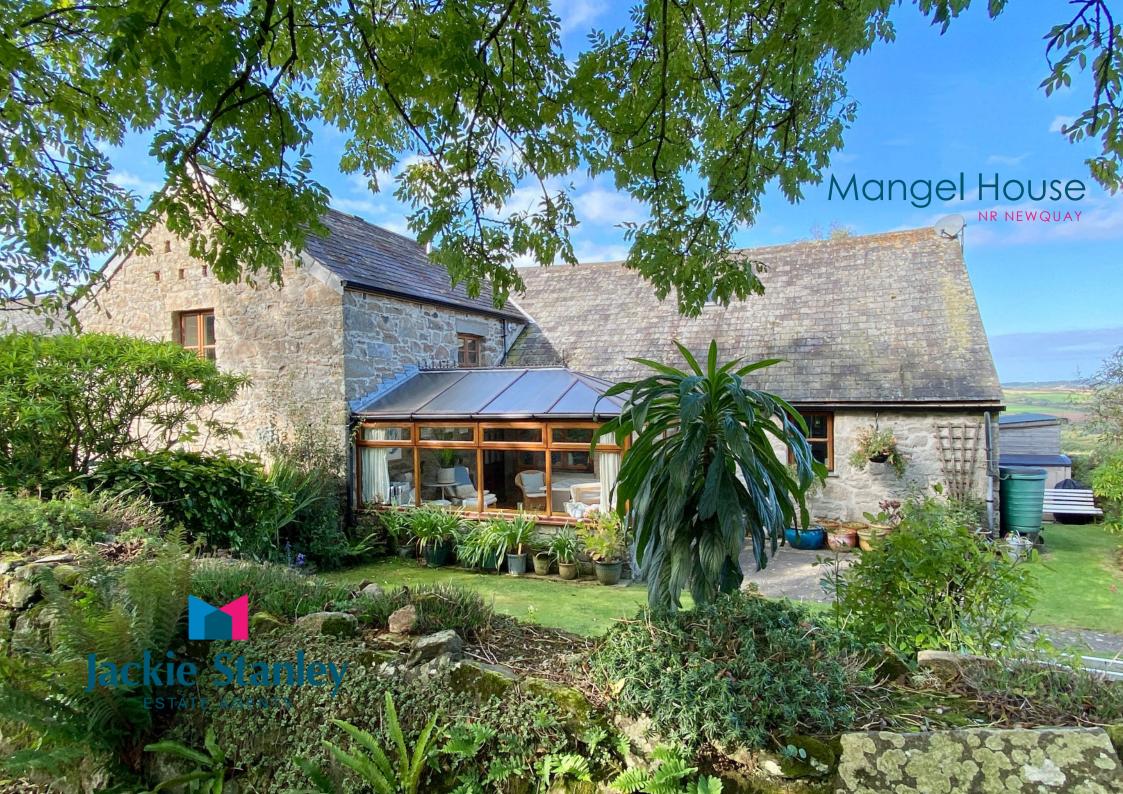

A barn conversion of exceptional quality, Mangel House is part of a select courtyard development at Trugo Farm, situated in a stunning rural locale just six miles from the rugged North Cornish coastline.

The original farmhouse at Trugo Farm is thought to date back to the 1780s with Mangel House and the neighbouring dwellings converted some 30 years ago.

With uniquely designed accommodation, Mangle House has four floors of a split level nature with five bedrooms in total. To the ground floor is the kitchen/dining room with beamed ceiling, a modern fitted kitchen and a combination of integral and freestanding appliances. The next floor has two generous double bedrooms, a contemporary shower room, a lovely sitting room with beamed

ceiling and staircase which then leads onto the conservatory with its exposed granite stonework and doors to the garden.

There are two more bedrooms on the top floor with apex ceilings and Velux windows with another double bedroom and beautifully appointed family bathroom located just off the inner hallway up a small flight of stairs.