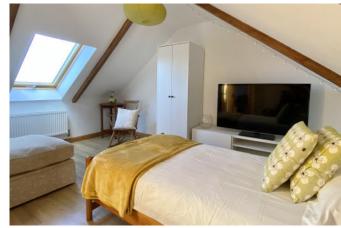

The original farmhouse at Trugo Farm is thought to date back to the 1780s with Mangel House and the neighbouring dwellings converted some 30 years ago.

With uniquely designed accommodation, Mangle House has four floors of a split level nature with five bedrooms in total. To the ground floor is the kitchen/dining room with beamed ceiling, a modern fitted kitchen and a combination of integral and freestanding appliances. The next floor has two generous double bedrooms, a contemporary shower room, a lovely sitting room with beamed

ceiling and staircase which then leads onto the conservatory with its exposed granite stonework and doors to the garden.

There are two more bedrooms on the top floor with apex ceilings and Velux windows with another double bedroom and beautifully appointed family bathroom located just off the inner hallway up a small flight of stairs.