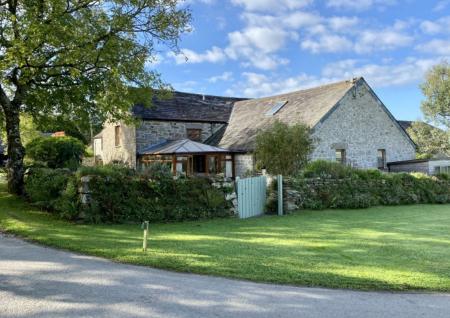

To the rear of the property is an enclosed garden, bordered by chunky Cornish stone walls with an established lawn, patio and garden shed. Services to the property include mains gas, water and electricity with septic tank drainage. There is an annual maintenance charge for the upkeep of the communal grounds and private lane details of which are available on request. EPC rating D. Council tax band B.