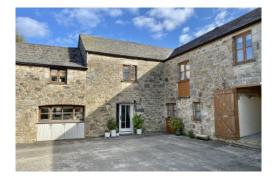

The original farmhouse at Trugo Farm is thought to date back to the 1780s with Mangel House and the neighbouring dwellings converted some 30 years ago.

With uniquely designed accommodation, Mangle House has four floors of a split level nature with five bedrooms in total. To the ground floor is the kitchen/dining room with beamed ceiling, a modern fitted kitchen and a combination of integral and freestanding appliances. The next floor has two generous double bedrooms, a contemporary shower room, a lovely sitting room with beamed