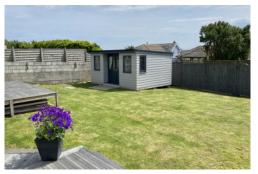

The rear garden is enclosed with wall and fence boundaries and is mostly laid to lawn. To one side is a purpose built garden room/studio/summerhouse with kitchenette, living space and shower room. To the front of the property is ample driveway parking, lawn and boundary wall. The garage is attached to the side of the house with sectional doors. Services to the property include mains gas, water, electricity and drainage. EPC rating D. Council tax band D.