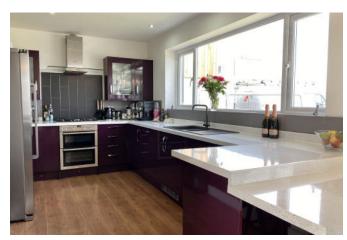

101 Pentire Avenue is a three double bedroom detached bungalow, more recently modernised to provide comfortable and stylish accommodation with quality fixtures and fittings.

The accommodation comprises a beautiful open plan living space, sleek modern and equipped kitchen, freestanding wood burner, plenty of versatile space and ample natural light. French doors open onto raised decking at the rear which stretches the width of the property. There are three double bedrooms alongside a stylish en-suite shower room and a second shower room.