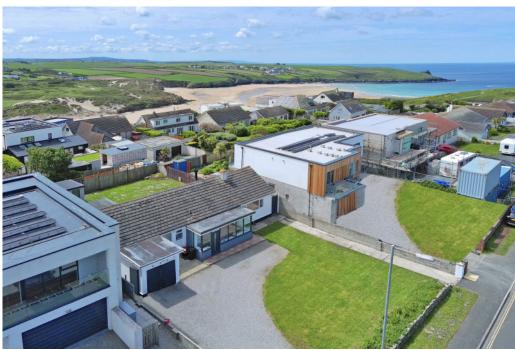

Situated on the Pentire peninsular on the outskirts of vibrant Newquay and moments from world famous Fistral beach, is 101 Pentire Avenue. This fabulous position affords immediate enjoyment of the protected headland of Pentire, located between the stunning Gannel Estuary and revered surfing beach of Fistral.

Furthermore, in February 2023 the vendors were granted planning permission for comprehensive alterations and extensions in order to transform the existing property into an impressive 3,020 square foot architecturally designed coastal home.

The rear garden is enclosed with wall and fence boundaries and is mostly laid to lawn. To one side is a purpose built garden room/studio/summerhouse with kitchenette, living space and shower room. To the front of the property is ample driveway parking, lawn and boundary wall. The garage is attached to the side of the house with sectional doors. Services to the property include mains gas, water, electricity and drainage. EPC rating D. Council tax band D.