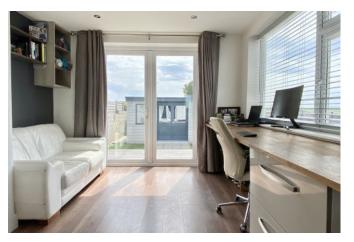

The rear garden is enclosed with wall and fence boundaries and is mostly laid to lawn. To one side is a purpose built garden room/studio/summerhouse with kitchenette, living space and shower room. To the front of the property is ample driveway parking, lawn and boundary wall. The garage is attached to the side of the house with sectional doors. Services to the property include mains gas, water, electricity and drainage. EPC rating D. Council tax band D.