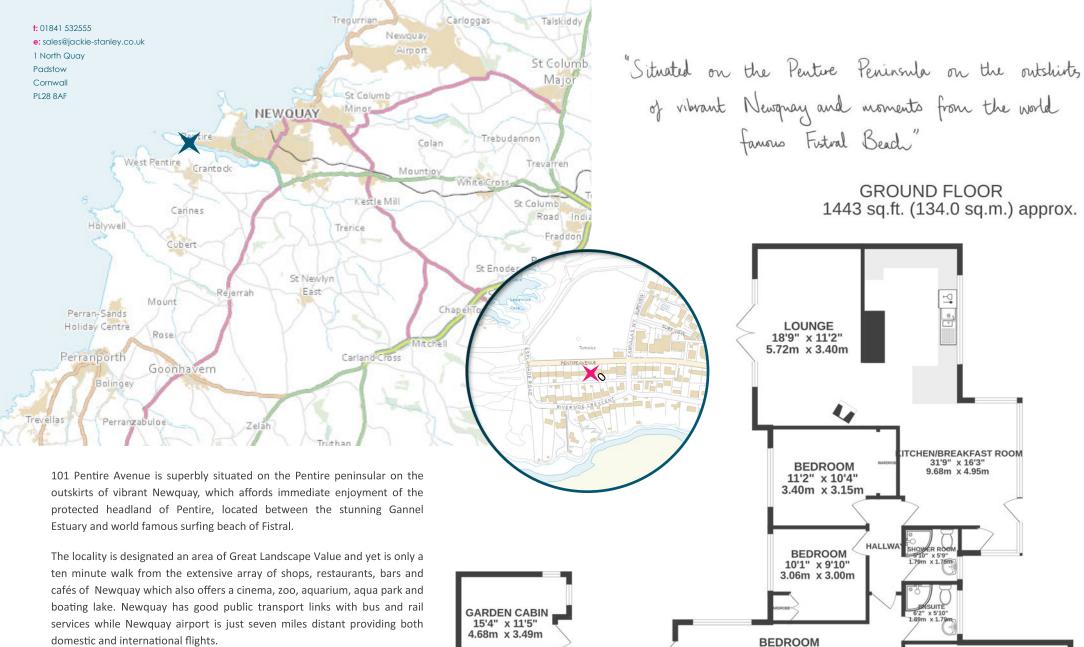

Situated on the Pentire peninsular on the outskirts of vibrant Newquay and moments from world famous Fistral beach, is 101 Pentire Avenue. This fabulous position affords immediate enjoyment of the protected headland of Pentire, located between the stunning Gannel Estuary and revered surfing beach of Fistral.

## **101 Pentire Avenue, Newquay TR7 1PF** £875,000 guide

SHOWER ROOM 6'10" x 2'8" -2.09m x 0.81m

To find 101 Pentire Avenue, from Mount Wise roundabout head west along Pentire Road signposted to Pentire. Follow the road for approximately 0.9 miles as it becomes Pentire Avenue. 101 can be found along on the left hand side. The postcode for satellite navigation is TR7 1PF. What3words: documents.ends.gosh