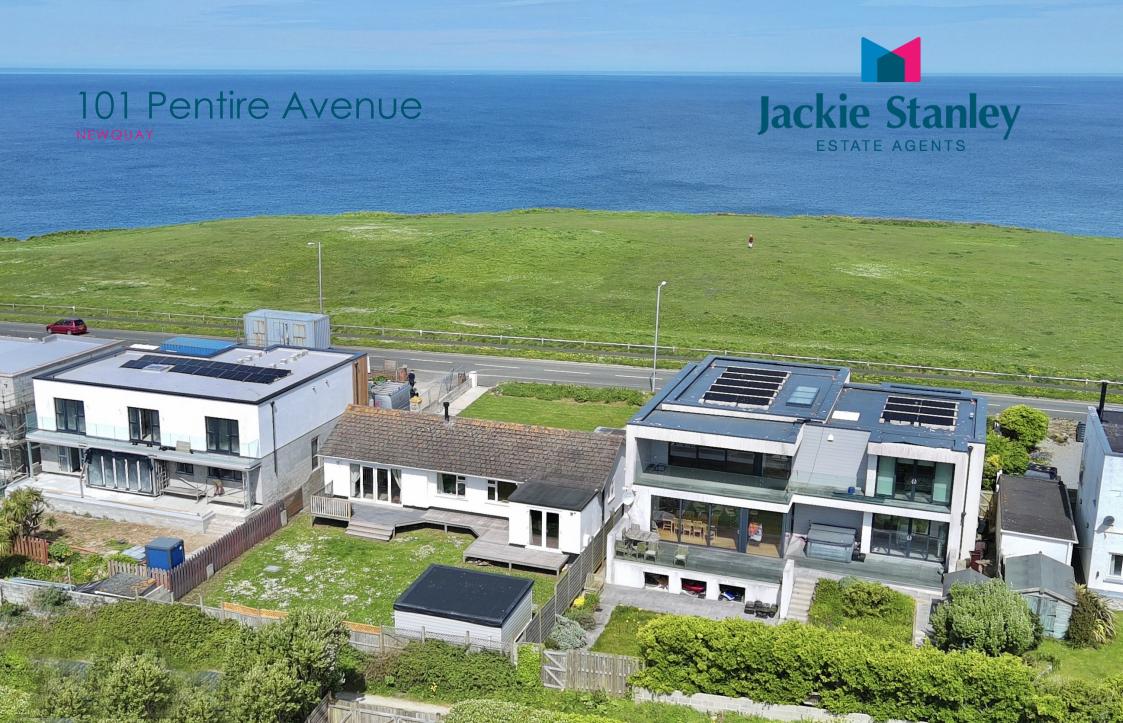

Situated on the Pentire peninsular on the outskirts of vibrant Newquay and moments from world famous Fistral beach, is 101 Pentire Avenue. This fabulous position affords immediate enjoyment of the protected headland of Pentire, located between the stunning Gannel Estuary and revered surfing beach of Fistral.

Furthermore, in February 2023 the vendors were granted planning permission for comprehensive alterations and extensions in order to transform the existing property into an impressive 3,020 square foot architecturally designed coastal home.

101 Pentire Avenue is a three double bedroom detached bungalow, more recently modernised to provide comfortable and stylish accommodation with quality fixtures and fittings.

The accommodation comprises a beautiful open plan living space, sleek modern and equipped kitchen, freestanding wood burner, plenty of versatile space and ample natural light. French doors open onto raised decking at the rear which stretches the width of the property. There are three double bedrooms alongside a stylish en-suite shower room and a second shower room.

The rear garden is enclosed with wall and fence boundaries and is mostly laid to lawn. To one side is a purpose built garden room/studio/summerhouse with kitchenette, living space and shower room. To the front of the property is ample driveway parking, lawn and boundary wall. The garage is attached to the side of the house with sectional doors. Services to the property include mains gas, water, electricity and drainage. EPC rating D. Council tax band D.