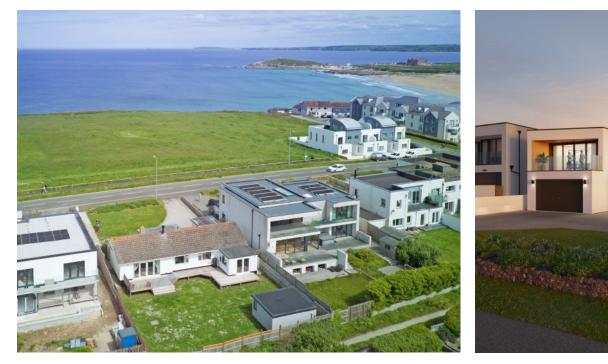

Situated on the Pentire peninsular on the outskirts of vibrant Newquay and moments from world famous Fistral beach, is 101 Pentire Avenue. This fabulous position affords immediate enjoyment of the protected headland of Pentire, located between the stunning Gannel Estuary and revered surfing beach of Fistral.

Furthermore, in February 2023 the vendors were granted planning permission for comprehensive alterations and extensions in order to transform the existing property into an impressive 3,020 square foot architecturally designed coastal home.

101 Pentire Avenue is a three double bedroom detached bungalow, more recently modernised to provide comfortable and stylish accommodation with quality fixtures and fittings.

The accommodation comprises a beautiful open plan living space, sleek modern and equipped kitchen, freestanding wood burner, plenty of versatile space and ample natural light. French doors open onto raised decking at the rear which stretches the width of the property. There are three double bedrooms alongside a stylish en-suite shower room and a second shower room.

The rear garden is enclosed with wall and fence boundaries and is mostly laid to lawn. To one side is a purpose built garden room/studio/summerhouse with kitchenette, living space and shower room. To the front of the property is ample driveway parking, lawn and boundary wall. The garage is attached to the side of the house with sectional doors. Services to the property include mains gas, water, electricity and drainage. EPC rating D. Council tax band D.