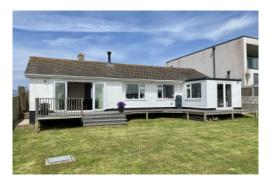

101 Pentire Avenue is a three double bedroom detached bungalow, more recently modernised to provide comfortable and stylish accommodation with quality fixtures and fittings.

The accommodation comprises a beautiful open plan living space, sleek modern and equipped kitchen, freestanding wood burner, plenty of versatile space and ample natural light. French doors open onto raised decking at the rear which stretches the width of the property. There are three double bedrooms alongside a stylish en-suite shower room and a second shower room.

The rear garden is enclosed with wall and fence boundaries and is mostly laid to lawn. To one side is a purpose built garden room/studio/summerhouse with kitchenette, living space and shower room. To the front of the property is ample driveway parking, lawn and boundary wall. The garage is attached to the side of the house with sectional doors. Services to the property include mains gas, water, electricity and drainage. EPC rating D. Council tax band D.