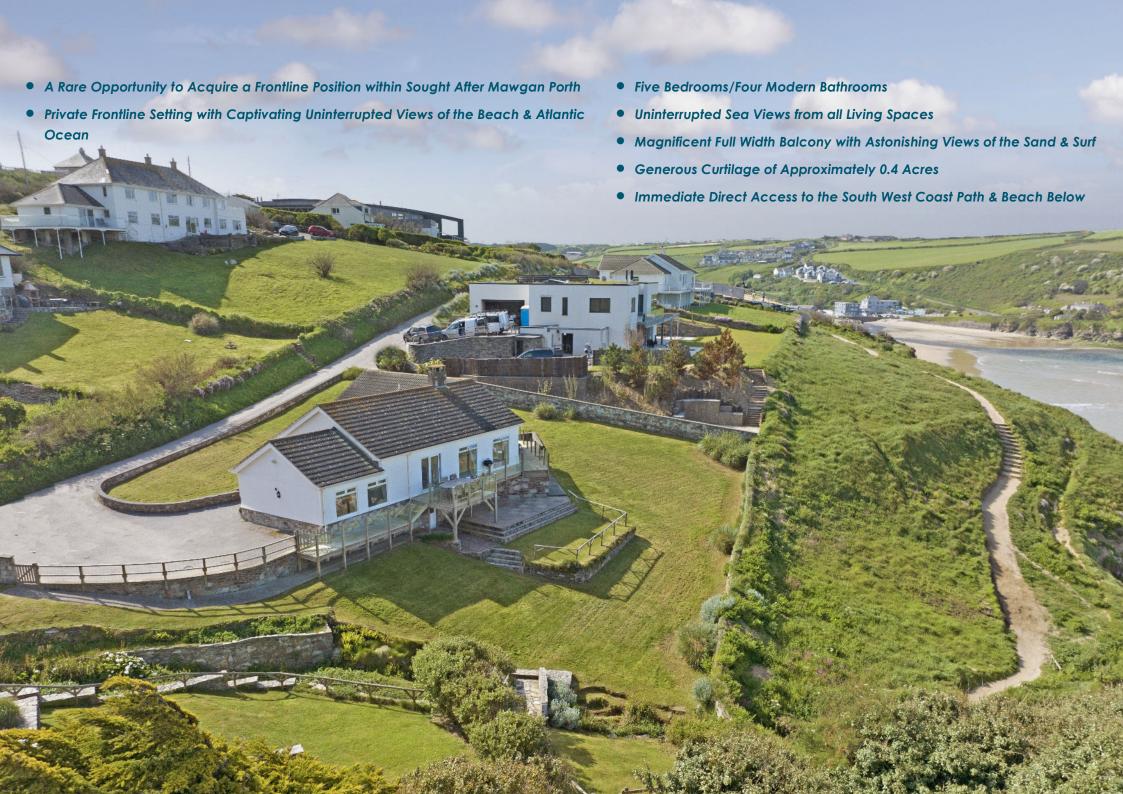

Services to Templeton include mains electricity, water, gas and drainage. EPC rating D.

Templeton represents a rarefied opportunity to acquire a property located in the most outstanding frontline coastal positions on the North Cornish coast and, for that reason, we at Jackie Stanley highly recommend an appointment to view at one's earliest opportunity.