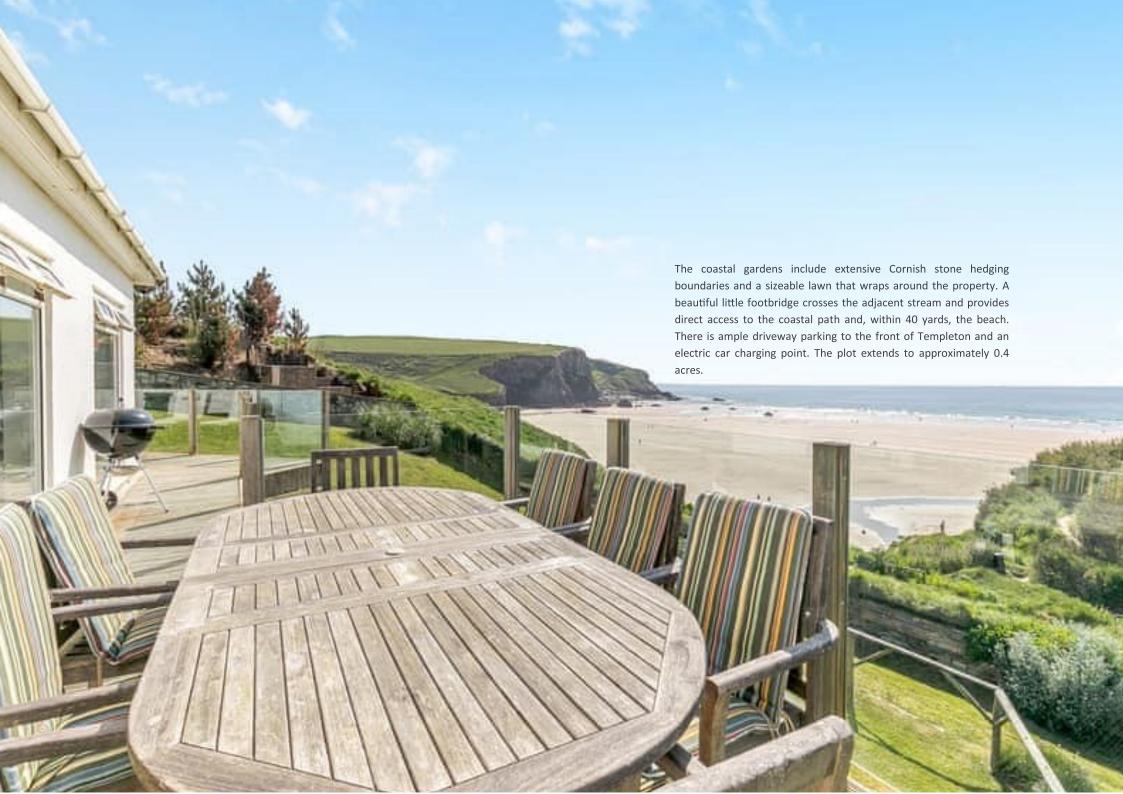

Mawgan Porth is now one of the most sought after locations in North Cornwall. The magnificent sandy beach is famous for water sports activities serving surfers and bathers alike with stunning cliff and coastline walks. Fine dining is available locally at the award-winning Scarlet Hotel as well as first class spa and recreational facilities at The Scarlet & Bedruthan Hotel.

The bay provides a range of amenities including a local store, cafes, various eateries, The Merrymoor public house, surf school and gift shops. Walkers are well placed to enjoy the wonders of the South West Coastal Path with fabulous walks to the likes of Watergate Bay and Bedruthan Steps being within easy reach.