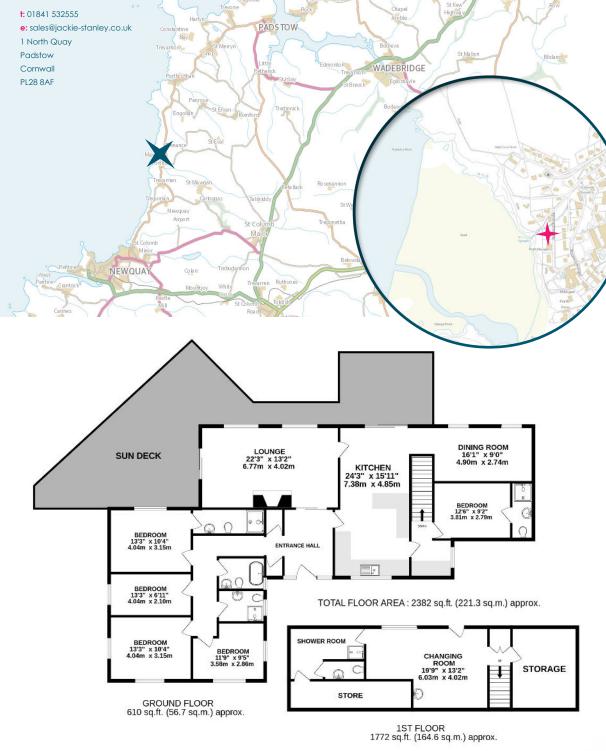

To find Templeton, head towards Newquay from Padstow along the coast road passing through St Merryn and Porthcothan along the way. Upon entering the hamlet of Trenance, turn right at the telephone box and postbox. Drive down the lane towards the beach and just before the end of the lane, turn left and Templeton can be found along on the right hand side. The postcode for satellite navigation is TR8 4DQ. What3words: bleach.work.happening