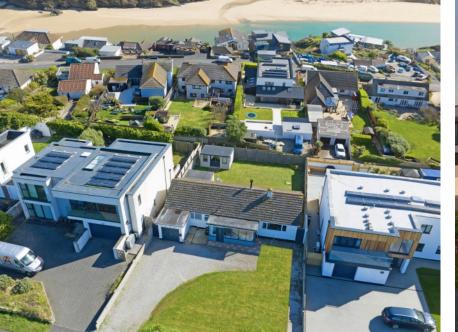

Situated on the Pentire peninsular on the outskirts of vibrant Newquay and moments from world famous Fistral beach, is 101 Pentire Avenue. This fabulous position affords immediate enjoyment of the protected headland of Pentire, located between the stunning Gannel Estuary and revered surfing beach of Fistral.

## 101 Pentire Avenue, Newquay TR7 1PF £850,000 guide

101 Pentire Avenue is superbly situated on the Pentire peninsular on the outskirts of vibrant Newquay, which affords immediate enjoyment of the protected headland of Pentire, located between the stunning Gannel Estuary and world famous surfing beach of Fistral.