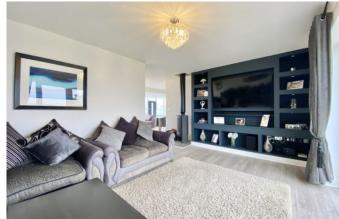

101 Pentire Avenue is a three double bedroom detached bungalow, more recently modernised to provide comfortable and stylish accommodation with quality fixtures and fittings. The accommodation comprises a beautiful open plan living space, sleek modern and equipped kitchen, freestanding wood burner, plenty of versatile space and ample natural light. French doors open onto raised decking at the rear which stretches the width of the property. There are three double bedrooms alongside a stylish en-suite shower room and a second shower room.