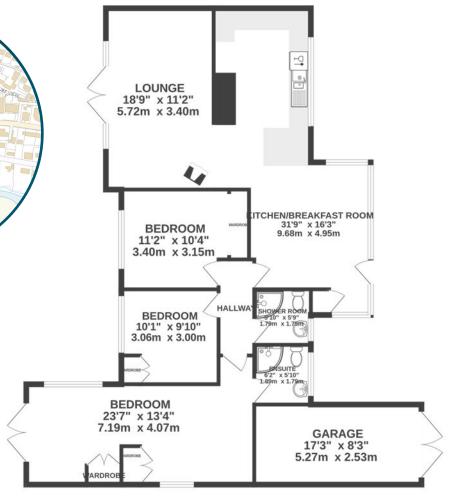

101 Pentire Avenue is a three double bedroom detached bungalow, more recently modernised to provide comfortable and stylish accommodation with quality fixtures and fittings. The accommodation comprises a beautiful open plan living space, sleek modern and equipped kitchen, freestanding wood burner, plenty of versatile space and ample natural light. French doors open onto raised decking at the rear which stretches the width of the property. There are three double bedrooms alongside a stylish en-suite shower room and a second shower room.

The rear garden is enclosed with wall and fence boundaries and is mostly laid to lawn. To one side is a purpose built garden room/studio/summerhouse with kitchenette, living space and shower room. To the front of the property is ample driveway parking, lawn and boundary wall. The garage is attached to the side of the house with sectional doors. Services to the property include mains gas, water, electricity and drainage. EPC rating D. Council tax band D.

## GROUND FLOOR 1443 sq.ft. (134.0 sq.m.) approx.