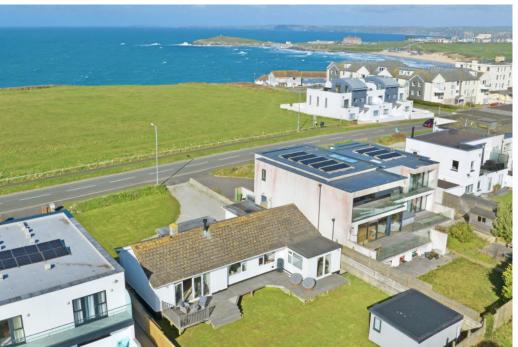

Situated on the Pentire peninsular on the outskirts of vibrant Newquay and moments from world famous Fistral beach, is 101 Pentire Avenue. This fabulous position affords immediate enjoyment of the protected headland of Pentire, located between the stunning Gannel Estuary and revered surfing beach of Fistral.

## 101 Pentire Avenue, Newquay TR7 1PF £850,000 guide

101 Pentire Avenue is superbly situated on the Pentire peninsular on the outskirts of vibrant Newquay, which affords immediate enjoyment of the protected headland of Pentire, located between the stunning Gannel Estuary and world famous surfing beach of Fistral.