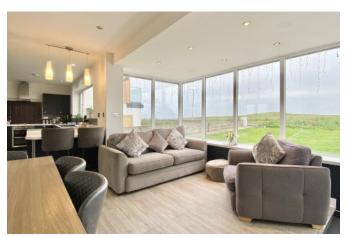

101 Pentire Avenue is a three double bedroom detached bungalow, more recently modernised to provide comfortable and stylish accommodation with quality fixtures and fittings. The accommodation comprises a beautiful open plan living space, sleek modern and equipped kitchen, freestanding wood burner, plenty of versatile space and ample natural light. French doors open onto raised decking at the rear which stretches the width of the property. There are three double bedrooms alongside a stylish en-suite shower room and a second shower room.