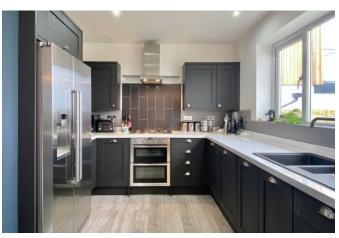

101 Pentire Avenue is a three double bedroom detached bungalow, more recently modernised to provide comfortable and stylish accommodation with quality fixtures and fittings. The accommodation comprises a beautiful open plan living space, sleek modern and equipped kitchen, freestanding wood burner, plenty of versatile space and ample natural light. French doors open onto raised decking at the rear which stretches the width of the property. There are three double bedrooms alongside a stylish en-suite shower room and a second shower room.