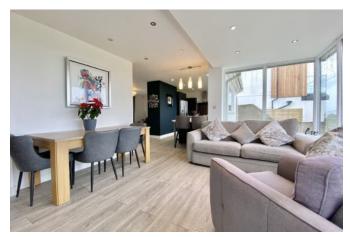

101 Pentire Avenue is a three double bedroom detached bungalow, more recently modernised to provide comfortable and stylish accommodation with quality fixtures and fittings. The accommodation comprises a beautiful open plan living space, sleek modern and equipped kitchen, freestanding wood burner, plenty of versatile space and ample natural light. French doors open onto raised decking at the rear which stretches the width of the property. There are three double bedrooms alongside a stylish en-suite shower room and a second shower room.