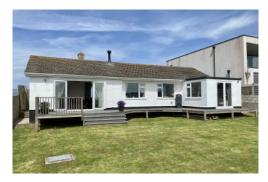

101 Pentire Avenue is a three double bedroom detached bungalow, more recently modernised to provide comfortable and stylish accommodation with quality fixtures and fittings. The accommodation comprises a beautiful open plan living space, sleek modern and equipped kitchen, freestanding wood burner, plenty of versatile space and ample natural light. French doors open onto raised decking at the rear which stretches the width of the property. There are three double bedrooms alongside a stylish en-suite shower room and a second shower room.

The rear garden is enclosed with wall and fence boundaries and is mostly laid to lawn. To one side is a purpose built garden room/studio/summerhouse with kitchenette, living space and shower room. To the front of the property is ample driveway parking, lawn and boundary wall. The garage is attached to the side of the house with sectional doors. Services to the property include mains gas, water, electricity and drainage. EPC rating D. Council tax band D.