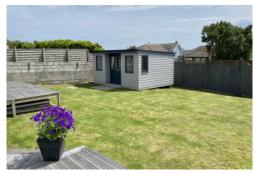

The rear garden is enclosed with wall and fence boundaries and is mostly laid to lawn. To one side is a purpose built garden room/studio/summerhouse with kitchenette, living space and shower room. To the front of the property is ample driveway parking, lawn and boundary wall. The garage is attached to the side of the house with sectional doors. Services to the property include mains gas, water, electricity and drainage. EPC rating D. Council tax band D.

To find 101 Pentire Avenue, from Mount Wise roundabout head west along Pentire Road signposted to Pentire. Follow the road for approximately 0.9 miles as it becomes Pentire Avenue. 101 can be found along on the left hand side. The postcode for satellite navigation is TR7 1PF. What3words: documents.ends.gosh GARDEN CABIN 15'4" x 11'5" 4.68m x 3.49m 5HOWER #00M 6'10" x 2'8" "Situated on the Pentire Peninsula on the outshirts of vibrant Newgnay and moments from the world famous Fistral Beach"