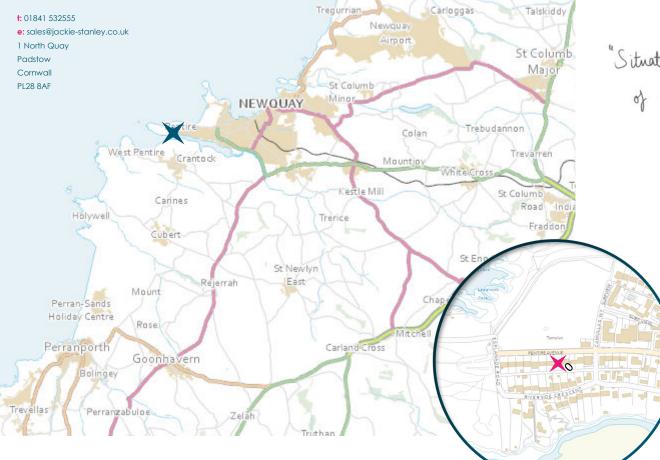

To find 101 Pentire Avenue, from Mount Wise roundabout head west along Pentire Road signposted to Pentire. Follow the road for approximately 0.9 miles as it becomes Pentire Avenue. 101 can be found along on the left hand side. The postcode for satellite navigation is TR7 1PF. What3words: documents.ends.gosh GARDEN CABIN 15'4" x 11'5" 4.68m x 3.49m 5HOWER #00M 6'10" x 2'8" "Situated on the Pentire Peninsula on the outshirts of vibrant Newgnay and moments from the world famous Fistral Beach"