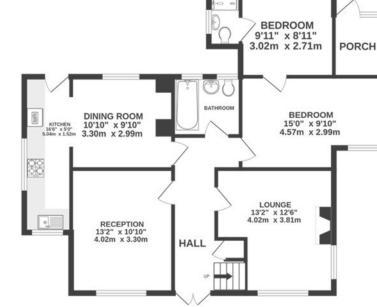

## Helvellyn, Mawgan Porth TR8 4DJ

£1,100,000 guide

1277 sq.ft. (118.6 sq.m.) approx.

WADEBRIDGE

GARAGE

20'5" x 9'6"

6.22m x 2.90m

Polzeath. Trebetherick

GARAGE

20'5" x 9'5"

6.22m x 2.88m

Splatt Pityme.

**EAVES STORAGE** CUPBOARD **BEDROOM** BEDROOM 13'11" x 9'11" 4.23m x 3.02m 14'3" x 12'0" 4.34m x 3.67m **GROUND FLOOR** 

The bay provides a range of amenities including a local store, cafés, various eateries, The Merrymoor public house, surf school, and gift shops. Walkers are well placed to enjoy the wonders of the South West Coastal Path with fabulous walks to the likes of Watergate Bay and Bedruthan Steps both being within easy reach.

TOTAL FLOOR AREA: 1878 sq.ft. (174.5 sq.m.) approx.