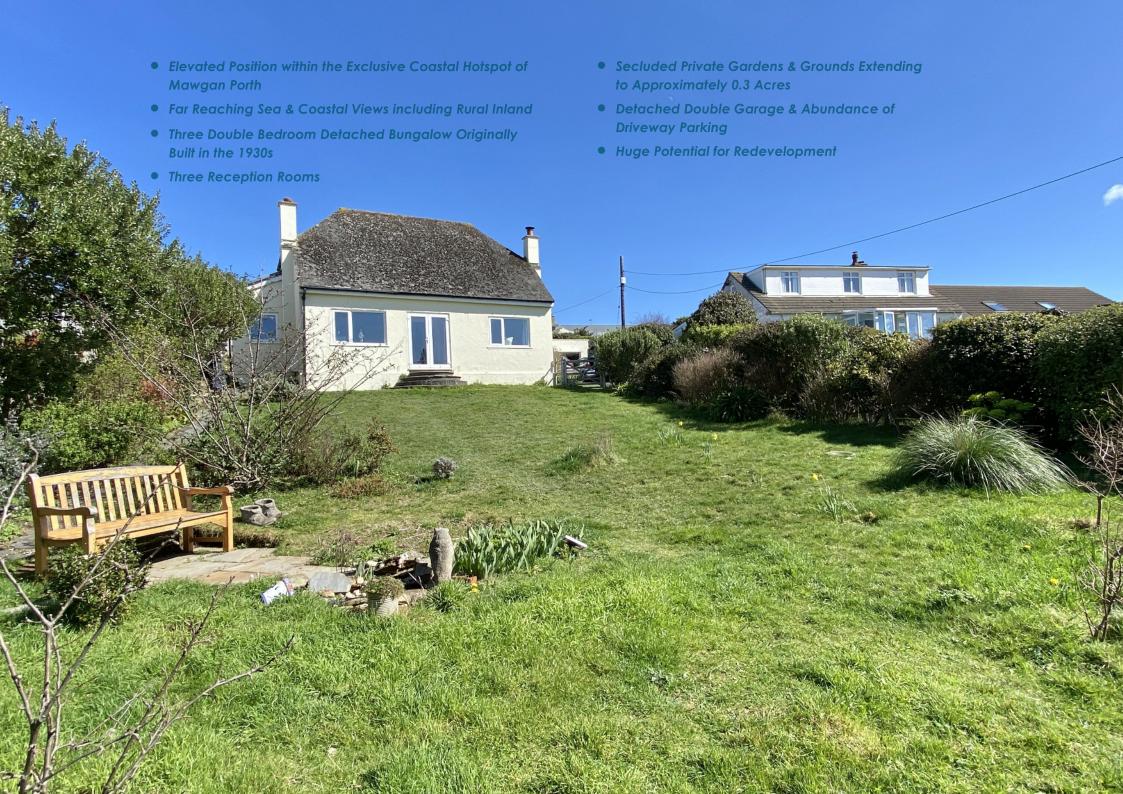

## Helvellyn, Mawgan Porth TR8 4DJ

£1,100,000 guide

1277 sq.ft. (118.6 sq.m.) approx.

WADEBRIDGE

GARAGE

20'5" x 9'6"

6.22m x 2.90m

Polzeath. Trebetherick

TOTAL FLOOR AREA: 1878 sq.ft. (174.5 sq.m.) approx.