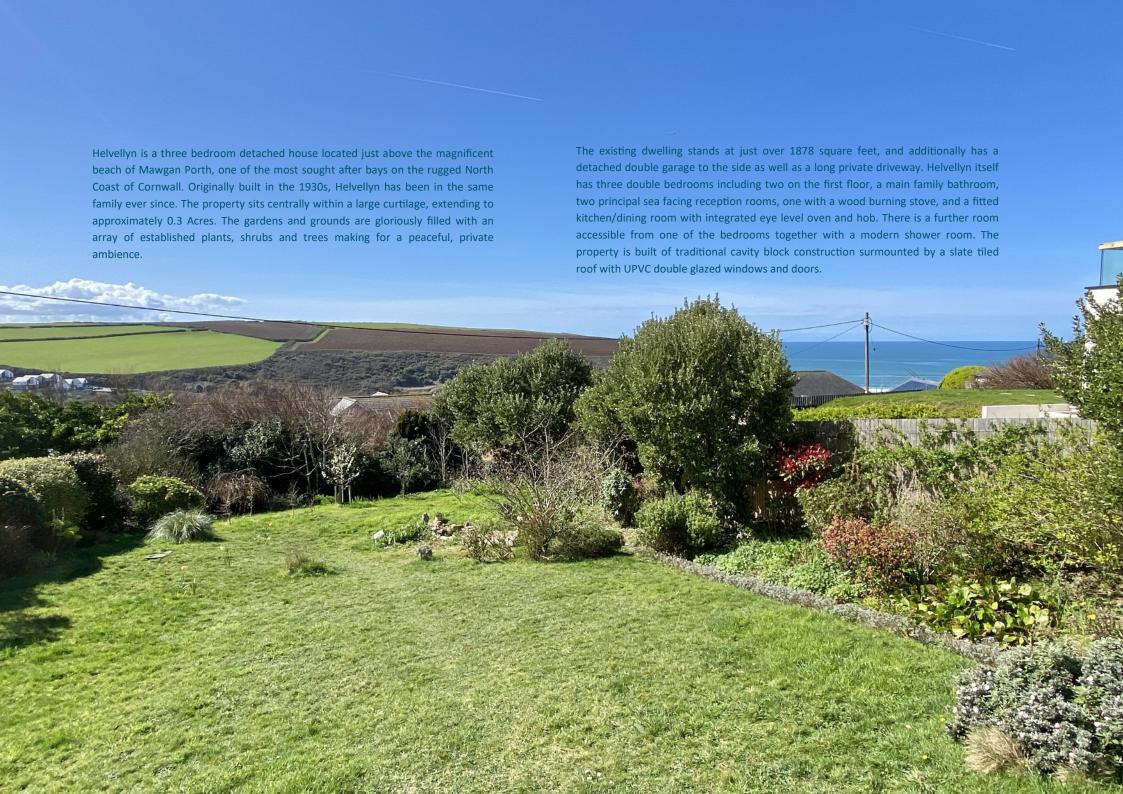

Hellvelyn occupies a fine position on Tredragon Road offering privacy and sea views, moments from the golden sand of the revered beach below.

There's also plenty of scope and potential at Helvellyn. Given the age, one could consider this a development opportunity with huge potential to build a dream home overlooking the sea in this most sought after of locations. Any future development is of course subject to obtaining the necessary planning permission. Services to Helvellyn include mains gas, water, electricity and drainage. EPC rating is D. Council tax band E.

TOTAL FLOOR AREA: 1878 sq.ft. (174.5 sq.m.) approx.