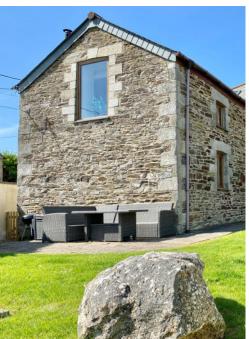

The property has bespoke and newly installed wooden double glazed windows and doors and a glimpse of the sea from the south west facing elevation. Outside, the property has its own private rear gravelled courtyard. To the front is a small area belonging to the property, part of the attractive central courtyard communal space. Across the driveway is a carport with covered parking for one vehicle and space for a second. Additionally there is a communal recreational area with some sea views, a great spot for games or BBQ's. Services to the property include mains water, electricity, gas and drainage. EPC rating D. Council tax band deleted. Ofcom suggest superfast broadband availability. Ofcom suggest 4G mobile connectivity.