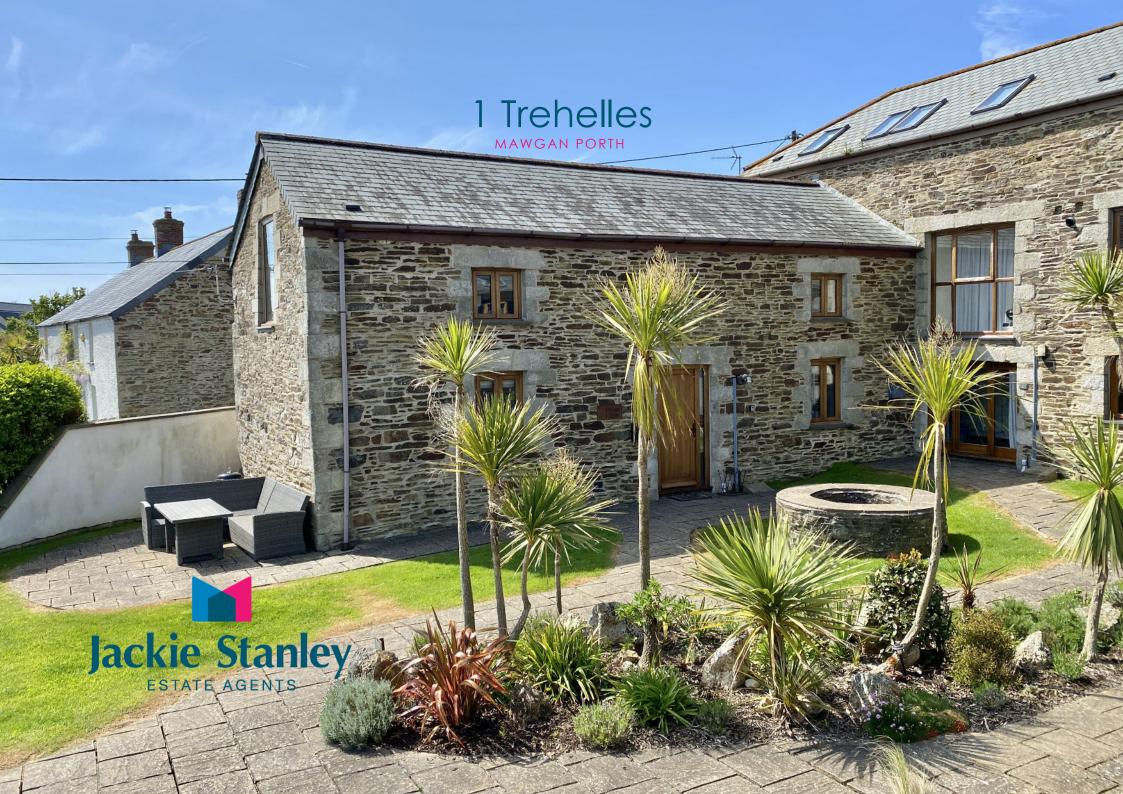

- Distinctively Styled Barn Conversion
- Elevated above the Glorious Sand
  & Surf of Mawgan Porth
- Three Double Bedrooms with Master En-Suite
- Spacious Reverse Living Accommodation
- Recently Upgraded Kitchen, Bathrooms, Windows & Doors
- Enclosed Private Courtyard & Communal Recreational Area
- Carport & Private Parking Bay
- A Short Walk to the Beach

1 Trehelles is an individual two storey barn conversion located in an elevated position above the stunning beach of Mawgan Porth, part of a small courtyard development of uniquely styled properties converted in 2004 by Acorn Developers.

The property has bespoke and newly installed wooden double glazed windows and doors and a glimpse of the sea from the south west facing elevation. Outside, the property has its own private rear gravelled courtyard. To the front is a small area belonging to the property, part of the attractive central courtyard communal space. Across the driveway is a carport with covered parking for one vehicle and space for a second. Additionally there is a communal recreational area with some sea views, a great spot for games or BBQ's. Services to the property include mains water, electricity, gas and drainage. EPC rating D. Council tax band deleted. Ofcom suggest superfast broadband availability. Ofcom suggest 4G mobile connectivity.