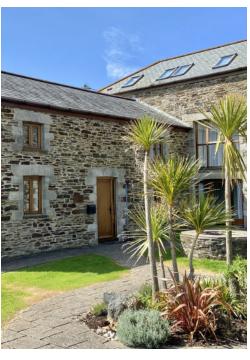

1 Trehelles is an individual two storey barn conversion located in an elevated position above the stunning beach of Mawgan Porth, part of a small courtyard development of uniquely styled properties converted in 2004 by Acorn Developers.

The property has bespoke and newly installed wooden double glazed windows and doors and a glimpse of the sea from the south west facing elevation. Outside, the property has its own private rear gravelled courtyard. To the front is a small area belonging to the property, part of the attractive central courtyard communal space. Across the driveway is a carport with covered parking for one vehicle and space for a second. Additionally there is a communal recreational area with some sea views, a great spot for games or BBQ's. Services to the property include mains water, electricity, gas and drainage. EPC rating D. Council tax band deleted. Ofcom suggest superfast broadband availability. Ofcom suggest 4G mobile connectivity.