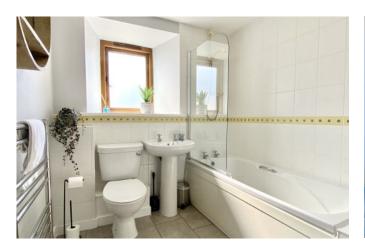

The reverse styled accommodation has three ground floor double bedrooms, one of which has a stylish en-suite shower room as well as a family bathroom with a white suite that includes a bath and shower over. A staircase rises to the first floor and into the open plan lounge/kitchen/dining room.