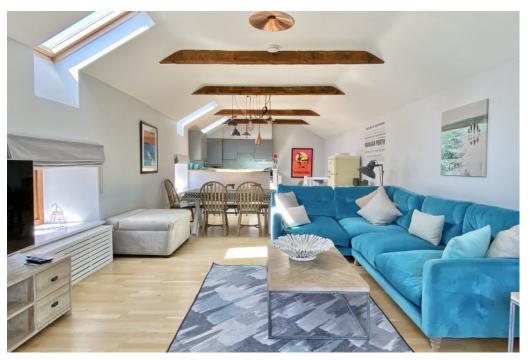

The reverse styled accommodation has three ground floor double bedrooms, one of which has a stylish en-suite shower room as well as a family bathroom with a white suite that includes a bath and shower over. A staircase rises to the first floor and into the open plan lounge/kitchen/dining room.

The comfortable and sizable rectangular shaped accommodation is well planned and full of natural light through a combination of windows and Velux windows. Centrally there is ample space for a dining table and chairs with a half height wall separating the kitchen area that incorporates a newly fitted

contemporary range of floor and wall cabinets and drawers complemented by a contrasting low profile work surface and tiled splashback. Integral features include a dishwasher, an electric oven and gas hob, composite sink and breakfast bar. The living space is an inviting area and is home to a freestanding wood burning stove and a feature gable end window. Neutral tones flow throughout the property which is beautifully decorated.