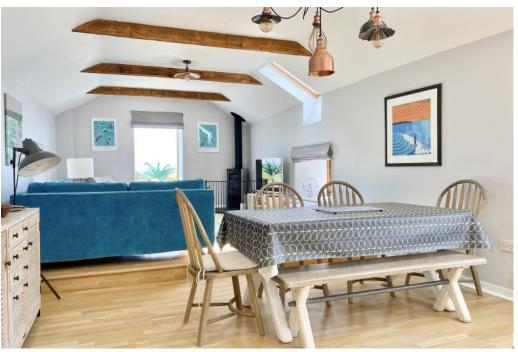

The reverse styled accommodation has three ground floor double bedrooms, one of which has a stylish en-suite shower room as well as a family bathroom with a white suite that includes a bath and shower over. A staircase rises to the first floor and into the open plan lounge/kitchen/dining room.

The comfortable and sizable rectangular shaped accommodation is well planned and full of natural light through a combination of windows and Velux windows. Centrally there is ample space for a dining table and chairs with a half height wall separating the kitchen area that incorporates a newly fitted

contemporary range of floor and wall cabinets and drawers complemented by a contrasting low profile work surface and tiled splashback. Integral features include a dishwasher, an electric oven and gas hob, composite sink and breakfast bar. The living space is an inviting area and is home to a freestanding wood burning stove and a feature gable end window. Neutral tones flow throughout the property which is beautifully decorated.