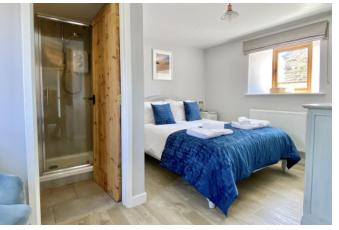

The reverse styled accommodation has three ground floor double bedrooms, one of which has a stylish en-suite shower room as well as a family bathroom with a white suite that includes a bath and shower over. A staircase rises to the first floor and into the open plan lounge/kitchen/dining room.