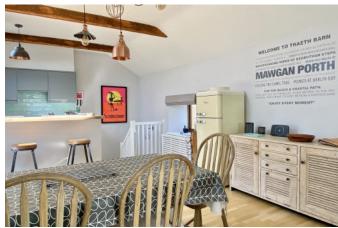

The comfortable and sizable rectangular shaped accommodation is well planned and full of natural light through a combination of windows and Velux windows. Centrally there is ample space for a dining table and chairs with a half height wall separating the kitchen area that incorporates a newly fitted

contemporary range of floor and wall cabinets and drawers complemented by a contrasting low profile work surface and tiled splashback. Integral features include a dishwasher, an electric oven and gas hob, composite sink and breakfast bar. The living space is an inviting area and is home to a freestanding wood burning stove and a feature gable end window. Neutral tones flow throughout the property which is beautifully decorated.