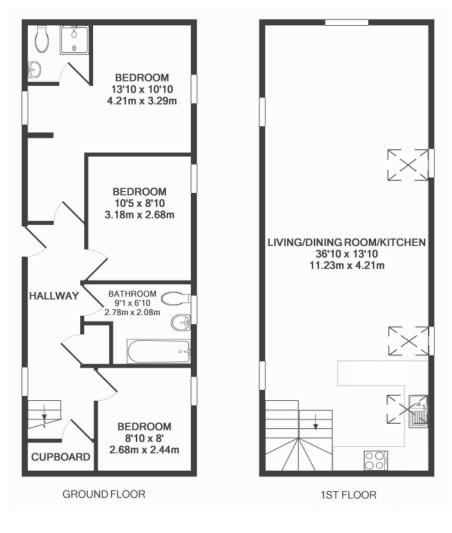

The reverse styled accommodation has three ground floor double bedrooms, one of which has a stylish en-suite shower room as well as a family bathroom with a white suite that includes a bath and shower over. A staircase rises to the first floor and into the open plan lounge/kitchen/dining room.

The comfortable and sizable rectangular shaped accommodation is well planned and full of natural light through a combination of windows and Velux windows. Centrally there is ample space for a dining table and chairs with a half height wall separating the kitchen area that incorporates a newly fitted

contemporary range of floor and wall cabinets and drawers complemented by a contrasting low profile work surface and tiled splashback. Integral features include a dishwasher, an electric oven and gas hob, composite sink and breakfast bar. The living space is an inviting area and is home to a freestanding wood burning stove and a feature gable end window. Neutral tones flow throughout the property which is beautifully decorated.