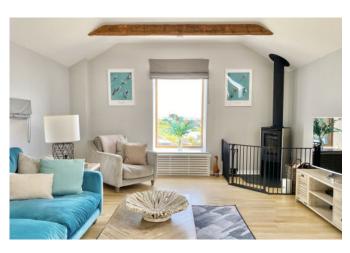

The comfortable and sizable rectangular shaped accommodation is well planned and full of natural light through a combination of windows and Velux windows. Centrally there is ample space for a dining table and chairs with a half height wall separating the kitchen area that incorporates a newly fitted

contemporary range of floor and wall cabinets and drawers complemented by a contrasting low profile work surface and tiled splashback. Integral features include a dishwasher, an electric oven and gas hob, composite sink and breakfast bar. The living space is an inviting area and is home to a freestanding wood burning stove and a feature gable end window. Neutral tones flow throughout the property which is beautifully decorated.