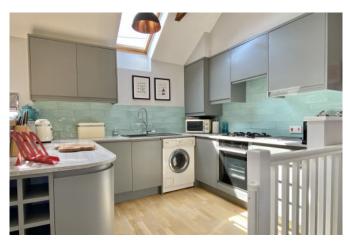

The comfortable and sizable rectangular shaped accommodation is well planned and full of natural light through a combination of windows and Velux windows. Centrally there is ample space for a dining table and chairs with a half height wall separating the kitchen area that incorporates a newly fitted

contemporary range of floor and wall cabinets and drawers complemented by a contrasting low profile work surface and tiled splashback. Integral features include a dishwasher, an electric oven and gas hob, composite sink and breakfast bar. The living space is an inviting area and is home to a freestanding wood burning stove and a feature gable end window. Neutral tones flow throughout the property which is beautifully decorated.