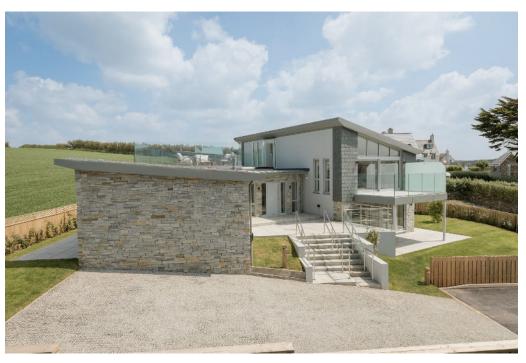

This brand new bespoke beach house has been architecturally designed to incorporate a style and design that reflects the ultimate Cornish coastal lifestyle. Stunning sunset and moonscape vistas from the contemporary living space, roof terrace and balcony are maximised by the cleverly conceived split level accommodation and harmonious flow throughout. Tresco demonstrates both modern and traditional elements, namely natural stone and slate hung external facades in contrast to the mono pitch zinc and green roof.

Internally, the exceedingly high specification includes an air source heating system, mechanical ventilation and heat recovery system, a beautiful sleek modern German Nolte kitchen with fully integrated Miele appliances, aluminum windows and doors, five stylish modern bathrooms, premium Villeroy and Boch sanitary ware and tiling and frameless clear glass balcony balustrading.