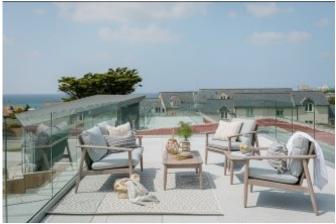

This brand new bespoke beach house has been architecturally designed to incorporate a style and design that reflects the ultimate Cornish coastal lifestyle. Stunning sunset and moonscape vistas from the contemporary living space, roof terrace and balcony are maximised by the cleverly conceived split level accommodation and harmonious flow throughout. Tresco demonstrates both modern and traditional elements, namely natural stone and slate hung external facades in contrast to the mono pitch zinc and green roof.

The split level nature of Tresco makes for a uniquely innovative configuration, the bedroom wing separated from the large open plan living space, roof terrace and balcony where the sea views can be enjoyed from the westerly orientation.