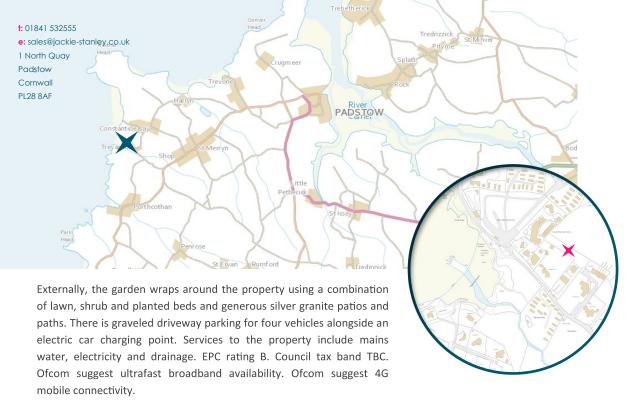

To find Tresco, leave Padstow and turn right onto the B3276 and follow the road for 3.7 miles driving through St Merryn. Turn right at signs to Treyarnon and follow this lane for approximately one mile to the centre of Treyarnon, following signs for Treyarnon Bay. Approximately 200 yards from the beach, turn right into Waterbeach Mews and Tresco is the fourth house into the development. The postcode for satellite navigation is PL28 8JR. What3words: heightens.stars.hurls