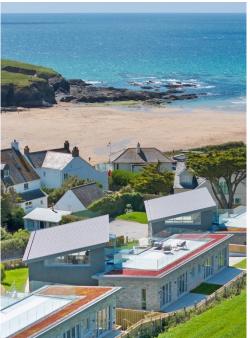

Located in one of the most sought after locations on the North Coast of Cornwall and just 200 yards from the stunning golden sands of Treyarnon Bay, is Tresco.

This brand new architecturally innovative and highly contemporary five/six bedroom detached house exceeds 2,660 square feet and has been constructed by Waterbeach Property Company, part of a prestigious and exclusive development of five bespoke beach houses named Waterbeach Mews.

## Tresco, Treyarnon Bay, PL28 8JR £2,750,000 guide

Treyarnon Bay is one of the gems of the North Cornish Coast with a stunningly large expanse of golden sand surrounded by low cliffs and backed by sand dunes. A mecca for surfers because of the year round consistent surf and a firm favourite with families due to the safe bathing and super rockpools for climbing, swimming and exploring. Treyarnon boasts a small café and summer beach shop and the South West footpath passes right across the bay. Renowned Constantine Bay is an easy walk away, across the flat headland North of Treyarnon. Constantine Bay is one of the most popular bays in North Cornwall, home to one of its finest and renowned surfing beaches as well as the championship golf course at Trevose. There is the superb Constantine Bay Stores and surf shop nearby and St Merryn village is just one mile distant with a selection restaurants, shops and public houses. The revered Pig restaurant and hotel is a scenic 20 minute walk away in nearby Harlyn.