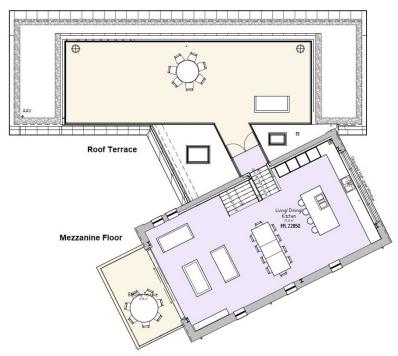

- Brand New Contemporary
  Detached House with Sea Views
- Prime Location 200 Yards from the Golden Sands of Treyarnon Bay
- Five/Six Bedrooms with Five Premium Bathrooms
- Over 2,660 Square Feet of Uniquely Designed Accommodation with Exceptional Architectural Quality
- Fabulous German Nolte Kitchen & Spacious Open Plan Living Space
- Air Source Underfloor Heating System & EV Charging Point
- Substantial Sea View Roof Terrace, Balcony, Lawn & Granite Patios
- A Mile from Trevose Golf Course & a Short Drive from Padstow's Historic Quayside & Revered Restaurants

This brand new bespoke beach house has been architecturally designed to incorporate a style and design that reflects the ultimate Cornish coastal lifestyle. Stunning sunset and moonscape vistas from the contemporary living space, roof terrace and balcony are maximised by the cleverly conceived split level accommodation and harmonious flow throughout. Tresco demonstrates both modern and traditional elements, namely natural stone and slate hung external facades in contrast to the mono pitch zinc and green roof.

The split level nature of Tresco makes for a uniquely innovative configuration, the bedroom wing separated from the large open plan living space, roof terrace and balcony where the sea views can be enjoyed from the westerly orientation.