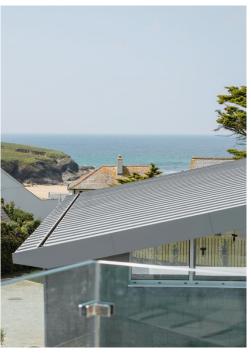

This brand new bespoke beach house has been architecturally designed to incorporate a style and design that reflects the ultimate Cornish coastal lifestyle. Stunning sunset and moonscape vistas from the contemporary living space, roof terrace and balcony are maximised by the cleverly conceived split level accommodation and harmonious flow throughout. Tresco demonstrates both modern and traditional elements, namely natural stone and slate hung external facades in contrast to the mono pitch zinc and green roof.

The split level nature of Tresco makes for a uniquely innovative configuration, the bedroom wing separated from the large open plan living space, roof terrace and balcony where the sea views can be enjoyed from the westerly orientation.