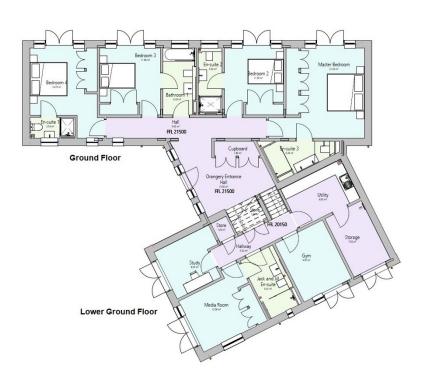

- Brand New Contemporary
  Detached House with Sea Views
- Prime Location 200 Yards from the Golden Sands of Treyarnon Bay
- Five/Six Bedrooms with Five Premium Bathrooms
- Over 2,660 Square Feet of Uniquely Designed Accommodation with Exceptional Architectural Quality
- Fabulous German Nolte Kitchen & Spacious Open Plan Living Space
- Air Source Underfloor Heating System & EV Charging Point
- Substantial Sea View Roof Terrace, Balcony, Lawn & Granite Patios
- A Mile from Trevose Golf Course & a Short Drive from Padstow's Historic Quayside & Revered Restaurants

Located in one of the most sought after locations on the North Coast of Cornwall and just 200 yards from the stunning golden sands of Treyarnon Bay, is Tresco.

This brand new architecturally innovative and highly contemporary five/six bedroom detached house exceeds 2,660 square feet and has been constructed by Waterbeach Property Company, part of a prestigious and exclusive development of five bespoke beach houses named Waterbeach Mews.

The split level nature of Tresco makes for a uniquely innovative configuration, the bedroom wing separated from the large open plan living space, roof terrace and balcony where the sea views can be enjoyed from the westerly orientation.

Internally, the exceedingly high specification includes an air source heating system, mechanical ventilation and heat recovery system, a beautiful sleek modern German Nolte kitchen with fully integrated Miele appliances, aluminum windows and doors, five stylish modern bathrooms, premium Villeroy and Boch sanitary ware and tiling and frameless clear glass balcony balustrading.