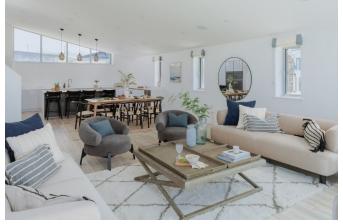

This brand new bespoke beach house has been architecturally designed to incorporate a style and design that reflects the ultimate Cornish coastal lifestyle. Stunning sunset and moonscape vistas from the contemporary living space, roof terrace and balcony are maximised by the cleverly conceived split level accommodation and harmonious flow throughout. Tresco demonstrates both modern and traditional elements, namely natural stone and slate hung external facades in contrast to the mono pitch zinc and green roof.

The split level nature of Tresco makes for a uniquely innovative configuration, the bedroom wing separated from the large open plan living space, roof terrace and balcony where the sea views can be enjoyed from the westerly orientation.

Internally, the exceedingly high specification includes an air source heating system, mechanical ventilation and heat recovery system, a beautiful sleek modern German Nolte kitchen with fully integrated Miele appliances, aluminum windows and doors, five stylish modern bathrooms, premium Villeroy and Boch sanitary ware and tiling and frameless clear glass balcony balustrading.