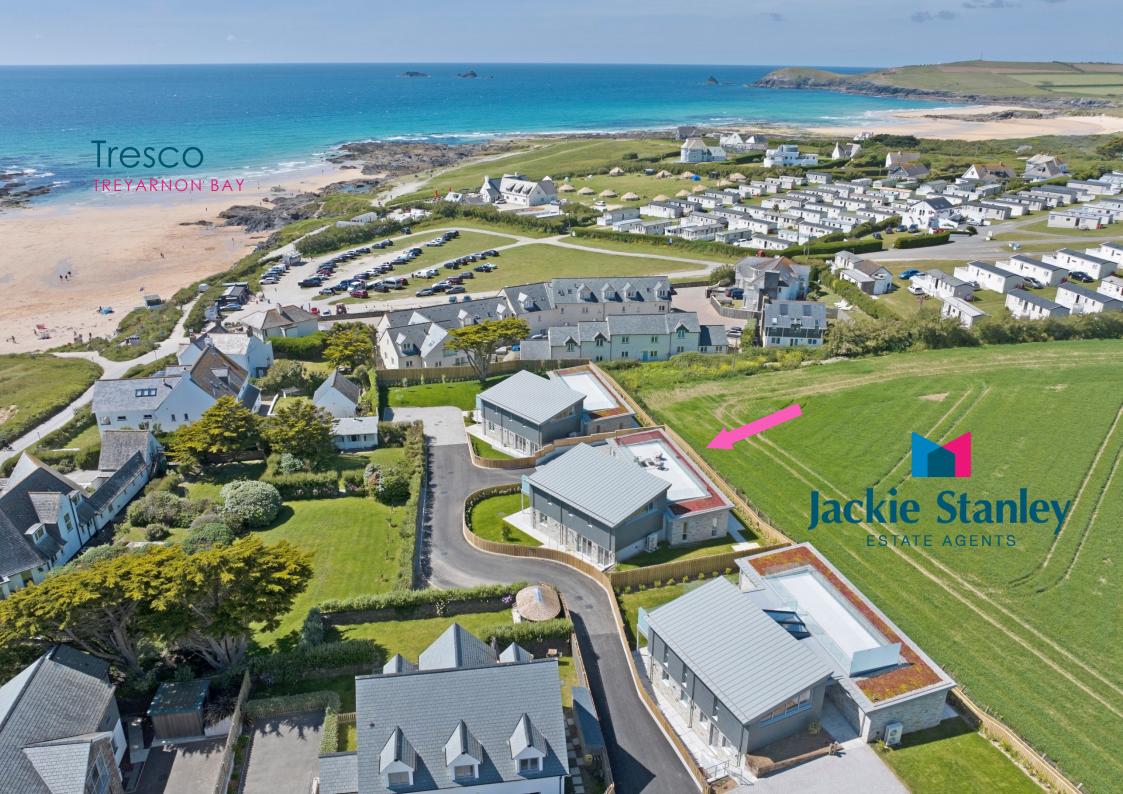

- Brand New Contemporary
  Detached House with Sea Views
- Prime Location 200 Yards from the Golden Sands of Treyarnon Bay
- Five/Six Bedrooms with Five Premium Bathrooms
- Over 2,660 Square Feet of Uniquely Designed Accommodation with Exceptional Architectural Quality
- Fabulous German Nolte Kitchen & Spacious Open Plan Living Space
- Air Source Underfloor Heating System & EV Charging Point
- Substantial Sea View Roof Terrace, Balcony, Lawn & Granite Patios
- A Mile from Trevose Golf Course & a Short Drive from Padstow's Historic Quayside & Revered Restaurants

Located in one of the most sought after locations on the North Coast of Cornwall and just 200 yards from the stunning golden sands of Treyarnon Bay, is Tresco.

This brand new architecturally innovative and highly contemporary five/six bedroom detached house exceeds 2,660 square feet and has been constructed by Waterbeach Property Company, part of a prestigious and exclusive development of five bespoke beach houses named Waterbeach Mews.

To find Tresco, leave Padstow and turn right onto the B3276 and follow the road for 3.7 miles driving through St Merryn. Turn right at signs to Treyarnon and follow this lane for approximately one mile to the centre of Treyarnon, following signs for Treyarnon Bay. Approximately 200 yards from the beach, turn right into Waterbeach Mews and Tresco is the fourth house into the development. The postcode for satellite navigation is PL28 8JR. What3words: heightens.stars.hurls