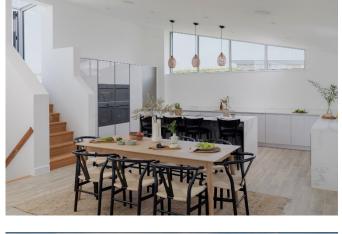

Internally, the exceedingly high specification includes an air source heating system, mechanical ventilation and heat recovery system, a beautiful sleek modern German Nolte kitchen with fully integrated Miele appliances, aluminum windows and doors, five stylish modern bathrooms, premium Villeroy and Boch sanitary ware and tiling and frameless clear glass balcony balustrading.