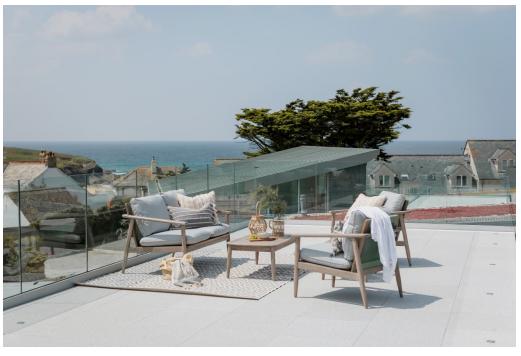

This brand new bespoke beach house has been architecturally designed to incorporate a style and design that reflects the ultimate Cornish coastal lifestyle. Stunning sunset and moonscape vistas from the contemporary living space, roof terrace and balcony are maximised by the cleverly conceived split level accommodation and harmonious flow throughout. Tresco demonstrates both modern and traditional elements, namely natural stone and slate hung external facades in contrast to the mono pitch zinc and green roof.

The split level nature of Tresco makes for a uniquely innovative configuration, the bedroom wing separated from the large open plan living space, roof terrace and balcony where the sea views can be enjoyed from the westerly orientation.