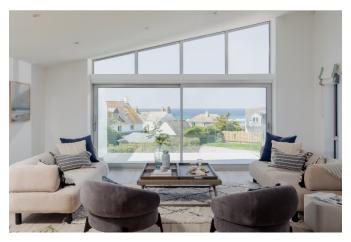

This brand new bespoke beach house has been architecturally designed to incorporate a style and design that reflects the ultimate Cornish coastal lifestyle. Stunning sunset and moonscape vistas from the contemporary living space, roof terrace and balcony are maximised by the cleverly conceived split level accommodation and harmonious flow throughout. Tresco demonstrates both modern and traditional elements, namely natural stone and slate hung external facades in contrast to the mono pitch zinc and green roof.

The split level nature of Tresco makes for a uniquely innovative configuration, the bedroom wing separated from the large open plan living space, roof terrace and balcony where the sea views can be enjoyed from the westerly orientation.