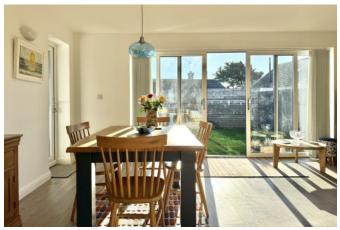

The accommodation comprises an inviting spacious entrance hall with ample storage cupboards and all rooms leading off. There are three double bedrooms, one with a stylish en-suite shower room and a further contemporary family bathroom complete with shower enclosure and panelled bath. To the rear of the property is the principal living area, a light open space for living and dining with sliding patio doors opening to the garden and an eye catching wood burning stove sat centrally. The kitchen is stylish and tasteful, fitted with a comprehensive range of light grey floor and wall cabinets and drawers accompanied by integrated appliances which include an eye level oven and grill, ceramic hob, tall fridge/freezer, dishwasher and composite sink.

The gardens at 3 Sea Breeze Close are south facing and offer low maintenance landscaping with seclusion and privacy. An area of lawn is combined with a block paved terrace across the back of the property with paths down both sides to the front. There is also a timber garden shed and covered sun terrace. To the front is a lawn and block paved driveway for several vehicles. Services to the property include mains water, electricity and drainage with an air source underfloor heating system.