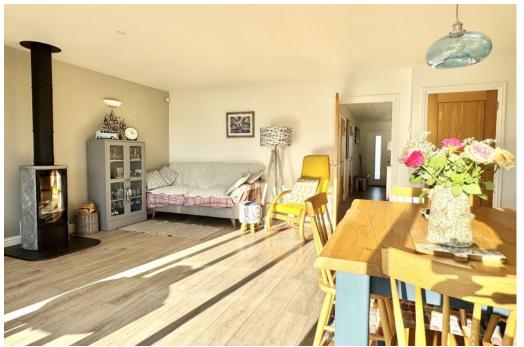

The accommodation comprises an inviting spacious entrance hall with ample storage cupboards and all rooms leading off. There are three double bedrooms, one with a stylish en-suite shower room and a further contemporary family bathroom complete with shower enclosure and panelled bath. To the rear of the property is the principal living area, a light open space for living and dining with sliding patio doors opening to the garden and an eye catching wood burning stove sat centrally. The kitchen is stylish and tasteful, fitted with a comprehensive range of light grey floor and wall cabinets and drawers accompanied by integrated appliances which include an eye level oven and grill, ceramic hob, tall fridge/freezer, dishwasher and composite sink.

Noteworthy features include an air source underfloor heating system throughout, AEG kitchen appliances, low wattage LED lighting, a composite multi locking front door, modern anthracite grey UPVC double glazed windows and external doors, internal oak doors and brushed steel door furniture.