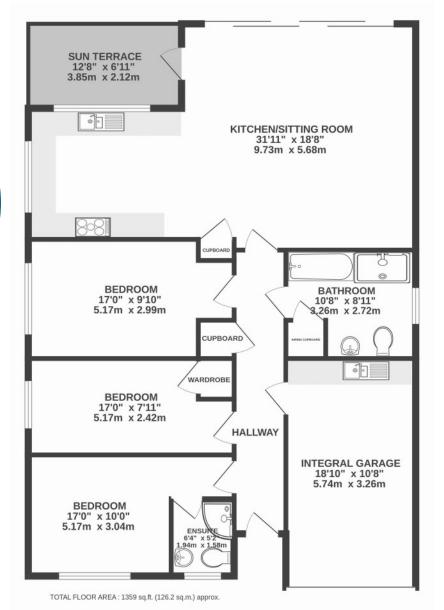

The accommodation comprises an inviting spacious entrance hall with ample storage cupboards and all rooms leading off. There are three double bedrooms, one with a stylish en-suite shower room and a further contemporary family bathroom complete with shower enclosure and panelled bath. To the rear of the property is the principal living area, a light open space for living and dining with sliding patio doors opening to the garden and an eye catching wood burning stove sat centrally. The kitchen is stylish and tasteful, fitted with a comprehensive range of light grey floor and wall cabinets and drawers accompanied by integrated appliances which include an eye level oven and grill, ceramic hob, tall fridge/freezer, dishwasher and composite sink.

Furthermore, there is an integral garage with electric roller door and a dedicated utility area offering a range of floor and wall cabinets as well as plumbing for a washing machine and a sink. The garage has been built to the same specification as the rest of the property, fully insulated and therefore easily converted into additional living accommodation or a forth bedroom.

The gardens at 3 Sea Breeze Close are south facing and offer low maintenance landscaping with seclusion and privacy. An area of lawn is combined with a block paved terrace across the back of the property with paths down both sides to the front. There is also a timber garden shed and covered sun terrace. To the front is a lawn and block paved driveway for several vehicles. Services to the property include mains water, electricity and drainage with an air source underfloor heating system.