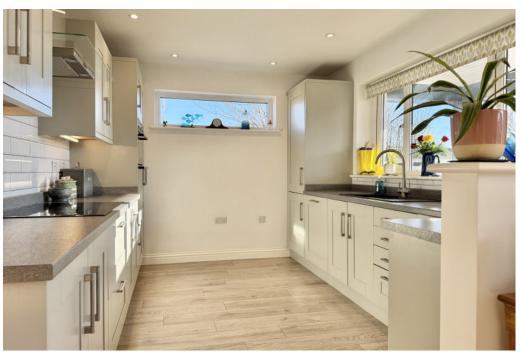

The accommodation comprises an inviting spacious entrance hall with ample storage cupboards and all rooms leading off. There are three double bedrooms, one with a stylish en-suite shower room and a further contemporary family bathroom complete with shower enclosure and panelled bath. To the rear of the property is the principal living area, a light open space for living and dining with sliding patio doors opening to the garden and an eye catching wood burning stove sat centrally. The kitchen is stylish and tasteful, fitted with a comprehensive range of light grey floor and wall cabinets and drawers accompanied by integrated appliances which include an eye level oven and grill, ceramic hob, tall fridge/freezer, dishwasher and composite sink.