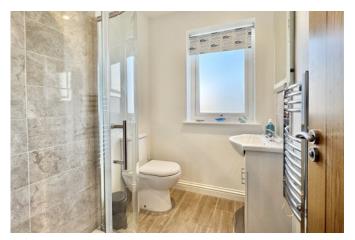

The accommodation comprises an inviting spacious entrance hall with ample storage cupboards and all rooms leading off. There are three double bedrooms, one with a stylish en-suite shower room and a further contemporary family bathroom complete with shower enclosure and panelled bath. To the rear of the property is the principal living area, a light open space for living and dining with sliding patio doors opening to the garden and an eye catching wood burning stove sat centrally. The kitchen is stylish and tasteful, fitted with a comprehensive range of light grey floor and wall cabinets and drawers accompanied by integrated appliances which include an eye level oven and grill, ceramic hob, tall fridge/freezer, dishwasher and composite sink.