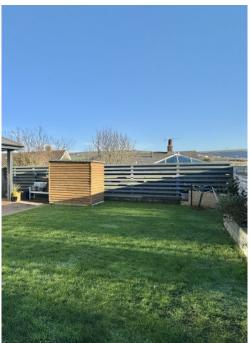

The gardens at 3 Sea Breeze Close are south facing and offer low maintenance landscaping with seclusion and privacy. An area of lawn is combined with a block paved terrace across the back of the property with paths down both sides to the front. There is also a timber garden shed and covered sun terrace. To the front is a lawn and block paved driveway for several vehicles. Services to the property include mains water, electricity and drainage with an air source underfloor heating system.