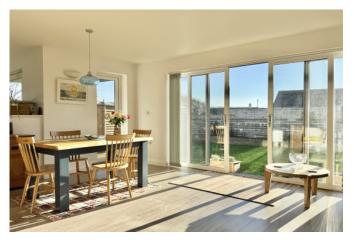

The accommodation comprises an inviting spacious entrance hall with ample storage cupboards and all rooms leading off. There are three double bedrooms, one with a stylish en-suite shower room and a further contemporary family bathroom complete with shower enclosure and panelled bath. To the rear of the property is the principal living area, a light open space for living and dining with sliding patio doors opening to the garden and an eye catching wood burning stove sat centrally. The kitchen is stylish and tasteful, fitted with a comprehensive range of light grey floor and wall cabinets and drawers accompanied by integrated appliances which include an eye level oven and grill, ceramic hob, tall fridge/freezer, dishwasher and composite sink.

The gardens at 3 Sea Breeze Close are south facing and offer low maintenance landscaping with seclusion and privacy. An area of lawn is combined with a block paved terrace across the back of the property with paths down both sides to the front. There is also a timber garden shed and covered sun terrace. To the front is a lawn and block paved driveway for several vehicles. Services to the property include mains water, electricity and drainage with an air source underfloor heating system.