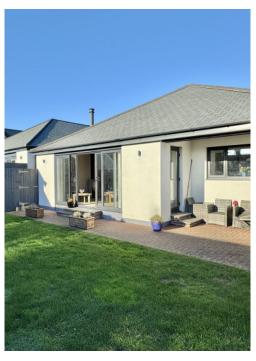

The gardens at 3 Sea Breeze Close are south facing and offer low maintenance landscaping with seclusion and privacy. An area of lawn is combined with a block paved terrace across the back of the property with paths down both sides to the front. There is also a timber garden shed and covered sun terrace. To the front is a lawn and block paved driveway for several vehicles. Services to the property include mains water, electricity and drainage with an air source underfloor heating system.