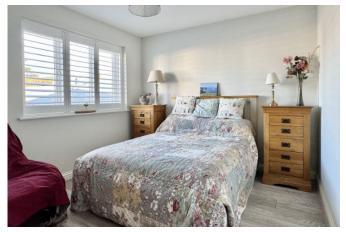

The accommodation comprises an inviting spacious entrance hall with ample storage cupboards and all rooms leading off. There are three double bedrooms, one with a stylish en-suite shower room and a further contemporary family bathroom complete with shower enclosure and panelled bath. To the rear of the property is the principal living area, a light open space for living and dining with sliding patio doors opening to the garden and an eye catching wood burning stove sat centrally. The kitchen is stylish and tasteful, fitted with a comprehensive range of light grey floor and wall cabinets and drawers accompanied by integrated appliances which include an eye level oven and grill, ceramic hob, tall fridge/freezer, dishwasher and composite sink.