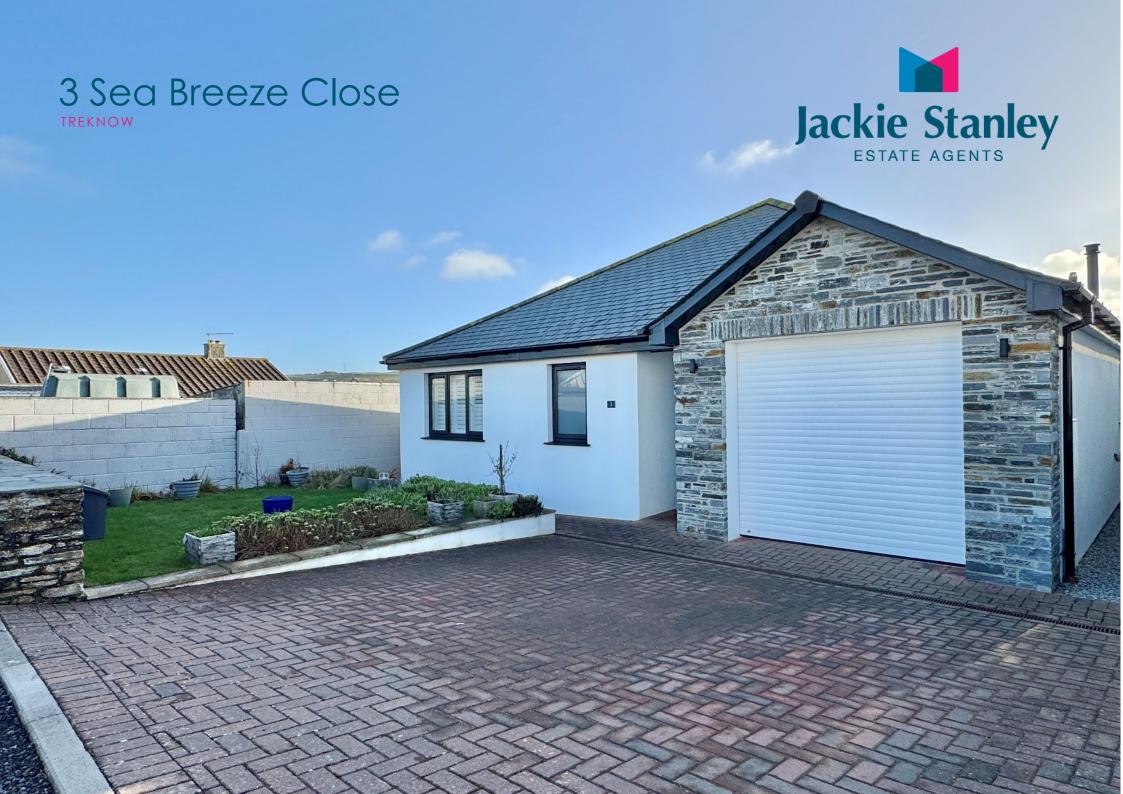

Just a five minute drive or fifteen minute walk from the sandy, surfing and dog-friendly beach at Trebarwith Strand is this immaculately presented, deceptively large and thoughtfully designed detached three bedroom bungalow with a welcoming and contemporary ambience.

Built in 2020, 3 Sea Breeze Close is one of four high specification homes and part of a select development by highly regarded local builders G Climo & Sons. This instantly impressive property is situated in a tranquil and elevated position in the pretty coastal hamlet of Treknow on the rugged North coast of Cornwall, an area of outstanding natural beauty and with immediate access to the south west coast path via the adjacent byway and public footpaths.

Noteworthy features include an air source underfloor heating system throughout, AEG kitchen appliances, low wattage LED lighting, a composite multi locking front door, modern anthracite grey UPVC double glazed windows and external doors, internal oak doors and brushed steel door furniture.