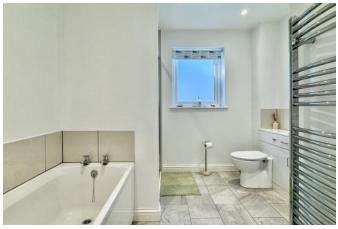

The accommodation comprises an inviting spacious entrance hall with ample storage cupboards and all rooms leading off. There are three double bedrooms, one with a stylish en-suite shower room and a further contemporary family bathroom complete with shower enclosure and panelled bath. To the rear of the property is the principal living area, a light open space for living and dining with sliding patio doors opening to the garden and an eye catching wood burning stove sat centrally. The kitchen is stylish and tasteful, fitted with a comprehensive range of light grey floor and wall cabinets and drawers accompanied by integrated appliances which include an eye level oven and grill, ceramic hob, tall fridge/freezer, dishwasher and composite sink.