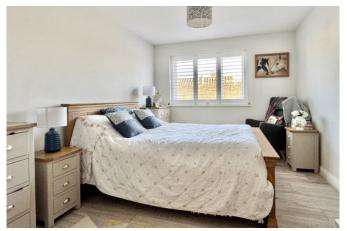

The accommodation comprises an inviting spacious entrance hall with ample storage cupboards and all rooms leading off. There are three double bedrooms, one with a stylish en-suite shower room and a further contemporary family bathroom complete with shower enclosure and panelled bath. To the rear of the property is the principal living area, a light open space for living and dining with sliding patio doors opening to the garden and an eye catching wood burning stove sat centrally. The kitchen is stylish and tasteful, fitted with a comprehensive range of light grey floor and wall cabinets and drawers accompanied by integrated appliances which include an eye level oven and grill, ceramic hob, tall fridge/freezer, dishwasher and composite sink.