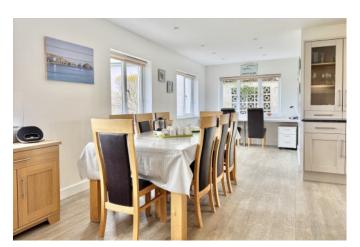

with a free standing wood burning stove and Velux balconies so one can enjoy far reaching views of the sea and coastline.

The heart of this house is the striking contemporary kitchen/dining room, complete with electric Aga, granite work surfaces, central island and premium appliances. There is a spacious separate utility room and a wetroom shower room when, conveniently, coming back from the beach! There is also a cosy sitting room, complete with inset wood burning stove.