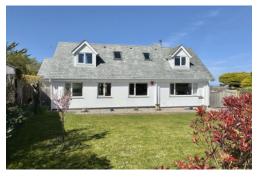

Pendoric has a generous corner plot with landscaped gardens and grounds extending to approximately 0.25 acres. An inviting and private patio is accessed directly from the kitchen or around the house from the main garden. The garden is large and surrounds the house on all four sides. To the front is ample driveway parking