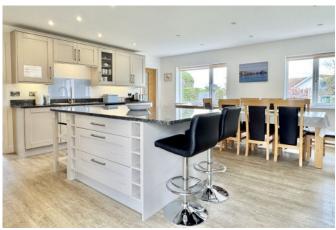

with a free standing wood burning stove and Velux balconies so one can enjoy far reaching views of the sea and coastline.

The heart of this house is the striking contemporary kitchen/dining room, complete with electric Aga, granite work surfaces, central island and premium appliances. There is a spacious separate utility room and a wetroom shower room when, conveniently, coming back from the beach! There is also a cosy sitting room, complete with inset wood burning stove.