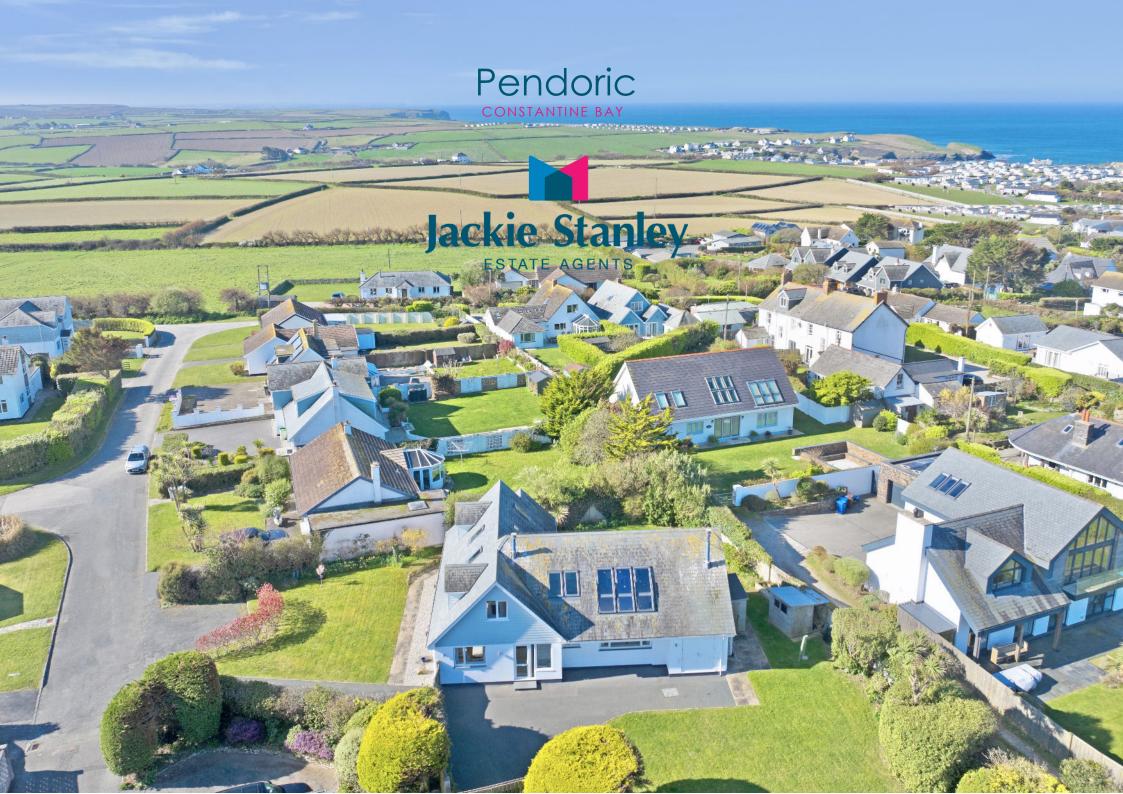

- Substantial Contemporary Coastal Home of over 2,550 Square Feet
- Four Double Bedrooms/Five Bathrooms
- Ground & First Floor Living Rooms
- Refurbished Modern Stylish Interiors
- Large Gardens & Grounds
  Extending to Approximately 0.25
  Acres
- Sea & Coastal Views
- Ample Driveway Parking
- Quiet Cul-De-Sac Location just a Short Stroll to Constantine Bay & Trevose Golf Club

Pendoric is a substantial, refurbished and modernised four double bedroom detached property of stylish presentation, occupying a large private corner plot of approximately 0.25 acres within the exclusive, desirable and sought after coastal bay of Constantine.

This impressive home is situated moments from the championship golf course and country club of Trevose and Constantine Bay stores, while it is a short walk to the magnificent and famous sandy beach.

Pendoric has been completely remodelled and expanded throughout to create a supremely comfortable and stylish house, extending to over 2,550 square feet. The property has been thoughtfully finished using quality materials, fixtures and fittings and boasts a dramatic first floor living room