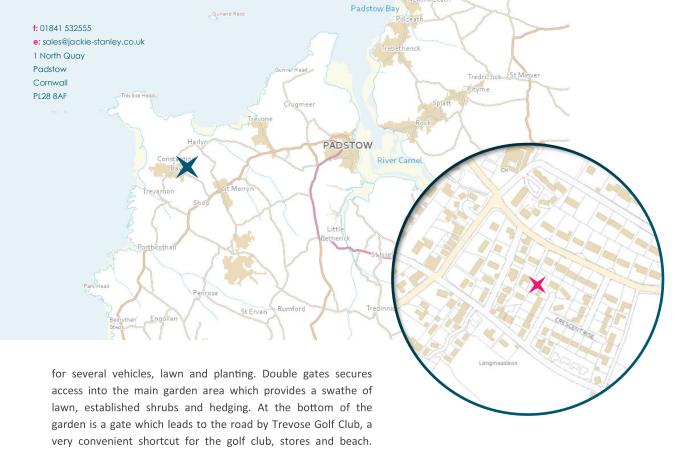

To find Pendoric, leave Padstow and turn right onto the B3276 and follow this road for approximately 2.8 miles driving through St Merryn. Turn right at signs to Constantine Bay and follow this lane passing through Towan. As you enter Constantine, turn left into Crescent Rise. Follow the road up bearing right when the road forks. Bear right again and Pendoric can be found in the bottom left hand corner. The postcode for satellite navigation is PL28 8JE. What3words: renovated.ledge.tinted