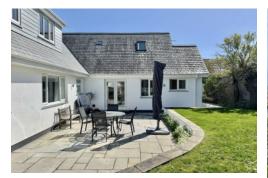

Pendoric has a generous corner plot with landscaped gardens and grounds extending to approximately 0.25 acres. An inviting and private patio is accessed directly from the kitchen or around the house from the main garden. The garden is large and surrounds the house on all four sides. To the front is ample driveway parking