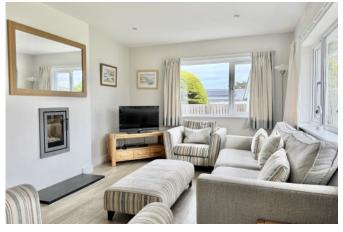

with a free standing wood burning stove and Velux balconies so one can enjoy far reaching views of the sea and coastline.

The heart of this house is the striking contemporary kitchen/dining room, complete with electric Aga, granite work surfaces, central island and premium appliances. There is a spacious separate utility room and a wetroom shower room when, conveniently, coming back from the beach! There is also a cosy sitting room, complete with inset wood burning stove.