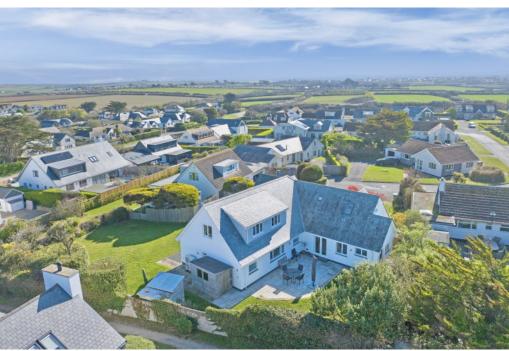

Pendoric is a substantial, refurbished and modernised four double bedroom detached property of stylish presentation, occupying a large private corner plot of approximately 0.25 acres within the exclusive, desirable and sought after coastal bay of Constantine.

Pendoric has a generous corner plot with landscaped gardens and grounds extending to approximately 0.25 acres. An inviting and private patio is accessed directly from the kitchen or around the house from the main garden. The garden is large and surrounds the house on all four sides. To the front is ample driveway parking