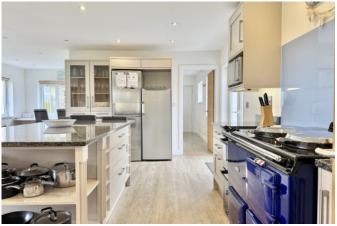

with a free standing wood burning stove and Velux balconies so one can enjoy far reaching views of the sea and coastline.

The heart of this house is the striking contemporary kitchen/dining room, complete with electric Aga, granite work surfaces, central island and premium appliances. There is a spacious separate utility room and a wetroom shower room when, conveniently, coming back from the beach! There is also a cosy sitting room, complete with inset wood burning stove.