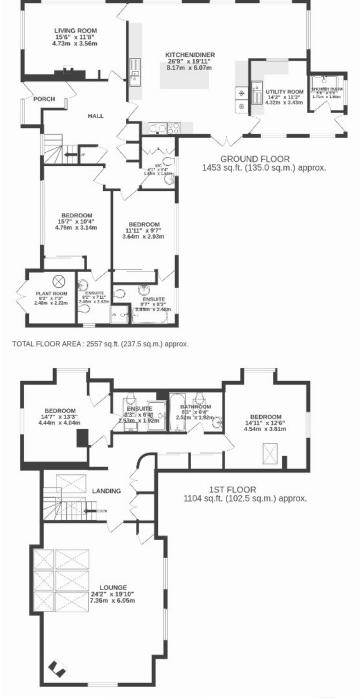

- Substantial Contemporary Coastal Home of over 2,550 Square Feet
- Four Double Bedrooms/Five Bathrooms
- Ground & First Floor Living Rooms
- Refurbished Modern Stylish Interiors
- Large Gardens & Grounds
  Extending to Approximately 0.25
  Acres
- Sea & Coastal Views
- Ample Driveway Parking
- Quiet Cul-De-Sac Location just a Short Stroll to Constantine Bay & Trevose Golf Club

Two of the four double bedrooms can be found on the ground floor, both with en-suite bathrooms and built-in wardrobes. Additionally, the ground floor accommodation has a cloakroom and a very useful foyer for removing boots and coats which leads directly into the inner hallway. Up on the first floor are two further double bedrooms each with a private en-suite bathroom and built in storage as well as further storage on the landing.