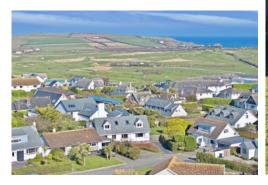

Pendoric is a substantial, refurbished and modernised four double bedroom detached property of stylish presentation, occupying a large private corner plot of approximately 0.25 acres within the exclusive, desirable and sought after coastal bay of Constantine.

This impressive home is situated moments from the championship golf course and country club of Trevose and Constantine Bay stores, while it is a short walk to the magnificent and famous sandy beach.

Pendoric has been completely remodelled and expanded throughout to create a supremely comfortable and stylish house, extending to over 2,550 square feet. The property has been thoughtfully finished using quality materials, fixtures and fittings and boasts a dramatic first floor living room

Constantine Bay is one of the most sought after bays in North Cornwall, home to one of its finest renowned surfing beaches as well as the championship golf course at Trevose. There is the superb Constantine Bay Stores and surf shop nearby and bustling St Merryn village is just one mile distant with a selection of restaurants, shops and public houses. Chic boutique hotel and restaurant, The Pig, can be found in the next bay of Harlyn and within easy walking distance of Dolphins. The historic and picturesque fishing town of Padstow is just four miles away and offers an extensive range of cafes, public houses and restaurants, none more so than Paul Ainsworth's Michelin starred No.6, cool seafood bar Prawn On The Lawn and of course Rick Stein's esteemed Seafood restaurant.