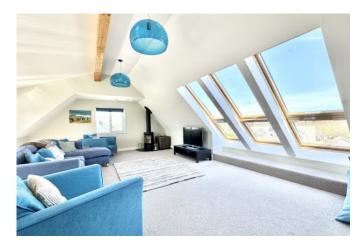

This impressive home is situated moments from the championship golf course and country club of Trevose and Constantine Bay stores, while it is a short walk to the magnificent and famous sandy beach.

Pendoric has been completely remodelled and expanded throughout to create a supremely comfortable and stylish house, extending to over 2,550 square feet. The property has been thoughtfully finished using quality materials, fixtures and fittings and boasts a dramatic first floor living room

with a free standing wood burning stove and Velux balconies so one can enjoy far reaching views of the sea and coastline.

The heart of this house is the striking contemporary kitchen/dining room, complete with electric Aga, granite work surfaces, central island and premium appliances. There is a spacious separate utility room and a wetroom shower room when, conveniently, coming back from the beach! There is also a cosy sitting room, complete with inset wood burning stove.