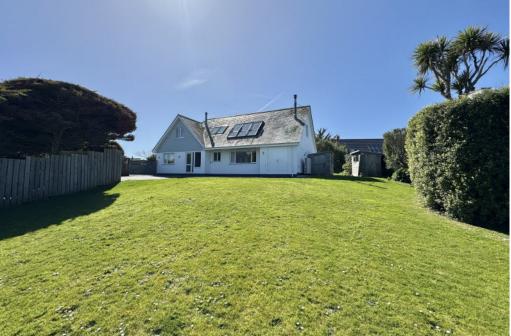

Pendoric has a generous corner plot with landscaped gardens and grounds extending to approximately 0.25 acres. An inviting and private patio is accessed directly from the kitchen or around the house from the main garden. The garden is large and surrounds the house on all four sides. To the front is ample driveway parking